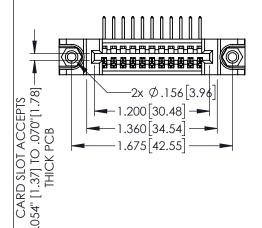

38] CARD SLOT

ACAD REFERENCE NO. 345-ENG-MASTER

ORIGINAL

1

- INSULATOR MATERIAL: THERMOPLASTIC PBT BLACK, UL 94V-0
- CONTACT MATERIAL; COPPER TIN ALLOY
   CONTACT PLATING: GOLD ON THE MATING AREA, TIN PLATING ON THE CONTACT TAILS, NICKEL UNDERPLATE