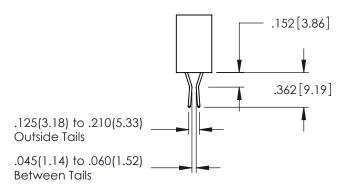

345/395 SERIES CARD EDGE CONNECTOR CONTACT CODE 555,556,558,559,560 DIMENSIONS

YOUR CONNECTION TO QUALITY & SERVICE

ACAD REFERENCE NO. 345-ENG-MASTER DATE:MAY.16/2017 DRAWN: R.STA.MONICA 1:1 SHEET 2 OF 2