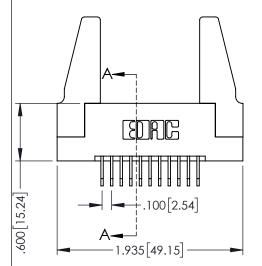

| SECTION A-A |
|-------------|
| SECTION A-A |

| PART NUMBER: 345-011-558-188         |                                  | DRAWN:         | R.STA.MONICA | DATE:MA | Y.16/2017 |
|--------------------------------------|----------------------------------|----------------|--------------|---------|-----------|
|                                      |                                  | CHECKED:       |              | DATE:   |           |
| TORONTO, ONTARIO ARE I               | ARE THE DROBERTY OF EDAG INC AND | SCALE:         | 1:1          | SHEET 1 | OF 2      |
|                                      |                                  | DRAWING        | NUMBER       |         | ISSUE     |
| YOUR CONNECTION TO QUALITY & SERVICE | MANUFACTURE OR SALE OF APPARATUS | 345-ENG-MASTER |              |         | 1         |
|                                      |                                  |                |              |         |           |