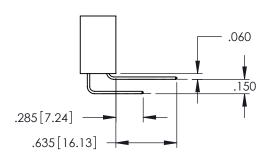

Contact Dimensions: 558-90 Degree Bend (Code 541 Contacts) See Sheet 2 for Contact Code 555, 556, 558, 559, 560 Dimensions

THIS IS A C.A.D. GENERATED DRAWING
DO NOT MAKE MANUAL REVISIONS TO MASTI

ISSUE NUMBER

| SECTION A-A |
|-------------|
| SECTION A-A |

| PART NUMBER: 345-011-558-188         |                                  | DRAWN:         | R.STA.MONICA | DATE:MA | Y.16/2017 |
|--------------------------------------|----------------------------------|----------------|--------------|---------|-----------|
|                                      |                                  | CHECKED:       |              | DATE:   |           |
| TORONTO, ONTARIO ARE I               | ARE THE DROBERTY OF EDAG INC AND | SCALE:         | 1:1          | SHEET 1 | OF 2      |
|                                      |                                  | DRAWING        | NUMBER       |         | ISSUE     |
| YOUR CONNECTION TO QUALITY & SERVICE | MANUFACTURE OR SALE OF APPARATUS | 345-ENG-MASTER |              |         | 1         |
|                                      |                                  |                |              |         |           |