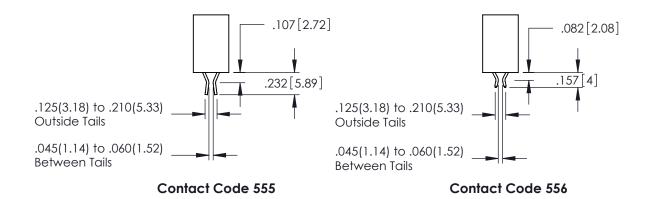

345/395 SERIES CARD EDGE CONNECTOR

**Contact Code 558** 

Contact Code 559

**Contact Code 560** 

INSULATOR MATERIAL: THERMOPLASTIC POLYESTER, UL 94V-0

DAP MATERIAL AVAILABLE UPON REQUEST

CONTACT MATERIAL; COPPER ALLOY CONTACT PLATING: GOLD ON THE MATING AREA, TIN PLATING ON THE CONTACT TAILS, NICKEL UNDERPLATE

345/395 SERIES CARD EDGE CONNECTOR CONTACT CODE 555,556,558,559,560 DIMENSIONS

YOUR CONNECTION TO QUALITY & SERVICE

ACAD REFERENCE NO. 345-ENG-MASTER DATE:MAY.16/2017 DRAWN: R.STA.MONICA 1:1 SHEET 2 OF 2