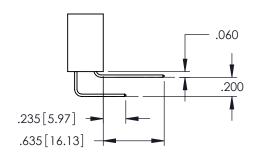

Contact Dimensions: 558-90 Degree Bend (Code 541 Contacts) See Sheet 2 for Contact Code 555, 556, 558, 559, 560 Dimensions

THIS IS A C.A.D. GENERATED DRAWING
DO NOT MAKE MANUAL REVISIONS TO MASTI

ISSUE NUMBER