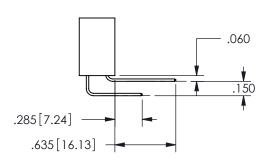

THIS IS A C.A.D. GENERATED DRAWING DO NOT MAKE MANUAL REVISIONS TO MASTER.

ISSUE NUMBER

ORIGINAL

1

<u>Contact Dimensions:</u> 544-Wire Wrap .050x.025(1.27x0.64) - Tail LG=.750(19.05)

.100 (2.54) Contact Spacing x .200 (5.08) Row Spacing

SECTION A-A

ISSUE NUMBER ORIGINAL

1

**Contact Code 558** 

Contact Code 559

Contact Code 560

INSULATOR MATERIAL: THERMOPLASTIC POLYESTER, UL 94V-0 DAP MATERIAL AVAILABLE UPON REQUEST

CONTACT MATERIAL; COPPER ALLOY CONTACT PLATING: GOLD ON THE MATING AREA, TIN PLATING ON THE CONTACT TAILS, NICKEL UNDERPLATE

345/395 SERIES CARD EDGE CONNECTOR CONTACT CODE 555,556,558,559,560 DIMENSIONS

YOUR CONNECTION TO QUALITY & SERVICE

**EDAC INC** TORONTO, ONTARIO CANADA

THESE DRAWINGS AND SPECIFICATIONS ARE THE PROPERTY OF EDAC INC.,AND SHALL NOT BE REPRODUCED, OR COPIED OR USED AS THE BASIS FOR THE MANUFACTURE OR SALE OF APPARATUS WITHOUT WRITTEN PERMISSION.