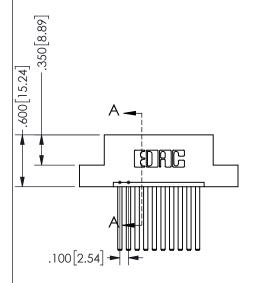

THIS IS A C.A.D. GENERATED DRAWING DO NOT MAKE MANUAL REVISIONS TO MASTER.

ISSUE NUMBER

ORIGINAL

1

<u>Contact Dimensions:</u> 544-Wire Wrap .050x.025(1.27x0.64) - Tail LG=.750(19.05)

.100 (2.54) Contact Spacing x .200 (5.08) Row Spacing

## 345/395 SERIES CARD EDGE CONNECTOR PART NUMBER: 345-010-544-107

YOUR CONNECTION TO QUALITY & SERVICE

**EDAC INC** TORONTO, ONTARIO CANADA

THESE DRAWINGS AND SPECIFICATIONS ARE THE PROPERTY OF EDAC INC., AND SHALL NOT BE REPRODUCED, OR COPIED OR USED AS THE BASIS FOR THE MANUFACTURE OR SALE OF APPARATUS WITHOUT WRITTEN PERMISSION.