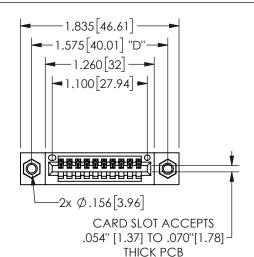

## 345/395 SERIES CARD EDGE CONNECTOR PART NUMBER: 345-010-544-107

YOUR CONNECTION TO QUALITY & SERVICE

**EDAC INC** TORONTO, ONTARIO CANADA

THESE DRAWINGS AND SPECIFICATIONS ARE THE PROPERTY OF EDAC INC., AND SHALL NOT BE REPRODUCED, OR COPIED OR USED AS THE BASIS FOR THE MANUFACTURE OR SALE OF APPARATUS WITHOUT WRITTEN PERMISSION.

| OLOHOT ( ) (        |                  |  |
|---------------------|------------------|--|
| ACAD REFERENCE NO.  | 345-ENG-MASTER   |  |
| DRAWN: R.STA.MONICA | DATE:MAY.16/2017 |  |
| CHECKED:            | DATE:            |  |
| SCALE: NTS          | SHEET 1 OF 2     |  |
| DRAWING NUMBER      | ISSUE            |  |
| 345-ENG-MASTER      | 1                |  |
|                     |                  |  |