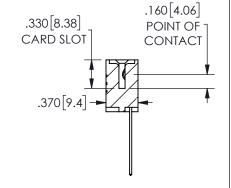

SECTION A-A

ISSUE NUMBER ORIGINAL

1

**Contact Code 558** 

Contact Code 559

Contact Code 560

INSULATOR MATERIAL: THERMOPLASTIC POLYESTER, UL 94V-0 DAP MATERIAL AVAILABLE UPON REQUEST

CONTACT MATERIAL; COPPER ALLOY CONTACT PLATING: GOLD ON THE MATING AREA, TIN PLATING ON THE CONTACT TAILS, NICKEL UNDERPLATE

345/395 SERIES CARD EDGE CONNECTOR CONTACT CODE 555,556,558,559,560 DIMENSIONS

YOUR CONNECTION TO QUALITY & SERVICE

**EDAC INC** TORONTO, ONTARIO CANADA

THESE DRAWINGS AND SPECIFICATIONS ARE THE PROPERTY OF EDAC INC.,AND SHALL NOT BE REPRODUCED, OR COPIED OR USED AS THE BASIS FOR THE MANUFACTURE OR SALE OF APPARATUS WITHOUT WRITTEN PERMISSION.

| ACAD REFERENCE NO.  | 345-ENG-MASTER   |
|---------------------|------------------|
| DRAWN: R.STA.MONICA | DATE:MAY.16/2017 |
| CHECKED:            | DATE:            |
| SCALE: 1:1          | SHEET 2 OF 2     |
| DRAWING NUMBER      | ISSUE            |
| 345-ENG-MASTER      | 1                |