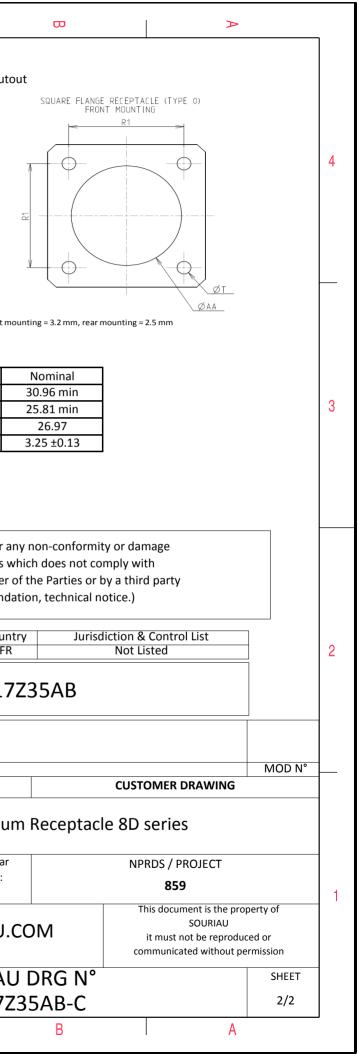

В

| Connector dimension |               |  |  |
|---------------------|---------------|--|--|
| Dim                 | Nominal       |  |  |
| Р                   | 3.25±0.2      |  |  |
| PP                  | 4.93±0.2      |  |  |
| R1                  | 26.97         |  |  |
| R2                  | 24.61         |  |  |
| S                   | 33.3±0.3      |  |  |
| V                   | 20.83+0/-1.25 |  |  |
| W                   | 2.1/2.5       |  |  |
| Z                   | 31.5 Max      |  |  |
| VV THREAD           | M25x1-6g      |  |  |

| ſ          | Ŧ                                                                                                                                                                                                                                                                                                                                                                                                  | ۵                                                                                                                                                                                                                                                                                                                                                                                                                                                                                                                                                                                                                                                                                                                                                                                                                                                                                                                                                                                                                                                                                                                                                             | וד | m | D                                     | 0                                                                                                                                                                                                                                                                                                                                                                                                                                                                                                                                                                                                                                                                                                                                                                                                                                                                                                                                                                                                                                                                                                                                                                                                                                                                                                                                                                                                                                                                                                                                                                                                                                                                                                                                                                                                                                                                                                                                                                                                                                                                                                                              |                                     |
|------------|----------------------------------------------------------------------------------------------------------------------------------------------------------------------------------------------------------------------------------------------------------------------------------------------------------------------------------------------------------------------------------------------------|---------------------------------------------------------------------------------------------------------------------------------------------------------------------------------------------------------------------------------------------------------------------------------------------------------------------------------------------------------------------------------------------------------------------------------------------------------------------------------------------------------------------------------------------------------------------------------------------------------------------------------------------------------------------------------------------------------------------------------------------------------------------------------------------------------------------------------------------------------------------------------------------------------------------------------------------------------------------------------------------------------------------------------------------------------------------------------------------------------------------------------------------------------------|----|---|---------------------------------------|--------------------------------------------------------------------------------------------------------------------------------------------------------------------------------------------------------------------------------------------------------------------------------------------------------------------------------------------------------------------------------------------------------------------------------------------------------------------------------------------------------------------------------------------------------------------------------------------------------------------------------------------------------------------------------------------------------------------------------------------------------------------------------------------------------------------------------------------------------------------------------------------------------------------------------------------------------------------------------------------------------------------------------------------------------------------------------------------------------------------------------------------------------------------------------------------------------------------------------------------------------------------------------------------------------------------------------------------------------------------------------------------------------------------------------------------------------------------------------------------------------------------------------------------------------------------------------------------------------------------------------------------------------------------------------------------------------------------------------------------------------------------------------------------------------------------------------------------------------------------------------------------------------------------------------------------------------------------------------------------------------------------------------------------------------------------------------------------------------------------------------|-------------------------------------|
| 4          |                                                                                                                                                                                                                                                                                                                                                                                                    | <b>Contact Layout</b>                                                                                                                                                                                                                                                                                                                                                                                                                                                                                                                                                                                                                                                                                                                                                                                                                                                                                                                                                                                                                                                                                                                                         |    |   | A                                     | Pa                                                                                                                                                                                                                                                                                                                                                                                                                                                                                                                                                                                                                                                                                                                                                                                                                                                                                                                                                                                                                                                                                                                                                                                                                                                                                                                                                                                                                                                                                                                                                                                                                                                                                                                                                                                                                                                                                                                                                                                                                                                                                                                             | nel Cuto                            |
|            | 2312 (7.92)<br>3312 (7.92)<br>4242 (6.15)<br>5234 (5.94)<br>6234 (5.94)                                                                                                                                                                                                                                                                                                                            | Y-axis<br>(mm)         Contact<br>position ID         X-axis<br>(mm)         Y-axis<br>(mm)           +.086 (218)         29         .000 (0.00)        094 (2.39)          094 (2.39)         31         .000 (0.00)        184 (4.67)          094 (2.39)         31         .000 (0.00)        274 (6.90)           +.221 (5.61)         32         +.089 (2.26)         +.316 (8.03)           +.131 (3.33)         33         +.078 (1.98)         +.221 (5.61)                                                                                                                                                                                                                                                                                                                                                                                                                                                                                                                                                                                                                                                                                          |    |   | ¥<br>22 -                             | Max. thickness panel for receptacle: Type                                                                                                                                                                                                                                                                                                                                                                                                                                                                                                                                                                                                                                                                                                                                                                                                                                                                                                                                                                                                                                                                                                                                                                                                                                                                                                                                                                                                                                                                                                                                                                                                                                                                                                                                                                                                                                                                                                                                                                                                                                                                                      |                                     |
| ω          | 11        156 (3.96)           12        156 (3.96)           13        156 (3.96)           14        156 (3.96)           15        156 (3.96)           16        156 (3.96)           17        089 (2.26)                                                                                                                                                                                     | -049 (124)         35         +078 (198)         +041 (104)           -139 (353)         36         +078 (198)         -049 (124)           -229 (582)         37         +078 (198)         -139 (353)           ±279 (709)         38         +078 (198)         -229 (582)           ±176 (447)         39         +078 (198)         -229 (582)           ±176 (447)         39         ±078 (198)         -229 (582)           ±086 (218)         40         +172 (437)         +279 (709)           ±086 (218)         40         +172 (437)         +279 (709)           ±086 (218)         40         +172 (437)         +279 (709)           ±08 (218)         40         +176 (447)         +279 (709)           ±08 (218)         41         +156 (396)         +086 (218)           ±08 (218)         42         +156 (396)         ±086 (218)           ±18 (467)         43         +156 (396)         ±094 (239)           ±316 (803)         45         +156 (396)         ±044 (467)           ±32 (561)         46         +156 (396)         ±274 (6.96)           Contacts         (Insert arrangement 17-35)         in         Location |    |   |                                       | Dim<br>ØA<br>ØAA<br>R1<br>ØT                                                                                                                                                                                                                                                                                                                                                                                                                                                                                                                                                                                                                                                                                                                                                                                                                                                                                                                                                                                                                                                                                                                                                                                                                                                                                                                                                                                                                                                                                                                                                                                                                                                                                                                                                                                                                                                                                                                                                                                                                                                                                                   |                                     |
|            | position<br>ID         X-axis<br>(mm)           19        078 (1.98)           20        078 (1.98)           21        078 (1.98)           23        078 (1.98)           23        078 (1.98)           23        078 (1.98)           24        078 (1.98)           25         .000 (0.00)           26         .000 (0.00)           27         .000 (0.00)           28         .000 (0.00) | Y-axis<br>(mm)         Contact<br>position ID         X-axis<br>(mm)         Y-axis<br>(mm)           + 131 (3.33)         47         + 242 (6.15)         + 221 (5.61)           + 041 (1.04)         48         + 234 (5.94)         + 131 (3.33)           -049 (1.24)         49         + 234 (5.94)         + 041 (1.04)           -139 (3.53)         50         + 234 (5.94)         + 044 (1.04)           -229 (5.82)         51         + 234 (5.94)         - 139 (3.53)           -319 (8.10)         52         + 234 (5.94)         - 139 (3.53)           -319 (3.83)         53         + 312 (7.92)         + 086 (2.16)           +176 (447)         54         + 312 (7.92)         -004 (0.10)           +086 (2.16)              mber of         Size         Service         Contact         Superseder           ntacts         contacts         rating         location         Superseder                                                                                                                                                                                                                                           |    |   |                                       | SOURIAU shall not be liab<br>due to a use of the Pro<br>the Specifications issued by<br>(professional reco                                                                                                                                                                                                                                                                                                                                                                                                                                                                                                                                                                                                                                                                                                                                                                                                                                                                                                                                                                                                                                                                                                                                                                                                                                                                                                                                                                                                                                                                                                                                                                                                                                                                                                                                                                                                                                                                                                                                                                                                                     | oducts wł<br>y either o             |
| N          | 5120 00                                                                                                                                                                                                                                                                                                                                                                                            | 55 22D M All MS27529-3                                                                                                                                                                                                                                                                                                                                                                                                                                                                                                                                                                                                                                                                                                                                                                                                                                                                                                                                                                                                                                                                                                                                        | 5  |   |                                       | (professional record)<br>PN: 8[                                                                                                                                                                                                                                                                                                                                                                                                                                                                                                                                                                                                                                                                                                                                                                                                                                                                                                                                                                                                                                                                                                                                                                                                                                                                                                                                                                                                                                                                                                                                                                                                                                                                                                                                                                                                                                                                                                                                                                                                                                                                                                | Countr<br>FR                        |
|            |                                                                                                                                                                                                                                                                                                                                                                                                    |                                                                                                                                                                                                                                                                                                                                                                                                                                                                                                                                                                                                                                                                                                                                                                                                                                                                                                                                                                                                                                                                                                                                                               |    |   | B 18-04-1<br>ISS DATE<br>Designed By: | Latest modification - by<br>Date:                                                                                                                                                                                                                                                                                                                                                                                                                                                                                                                                                                                                                                                                                                                                                                                                                                                                                                                                                                                                                                                                                                                                                                                                                                                                                                                                                                                                                                                                                                                                                                                                                                                                                                                                                                                                                                                                                                                                                                                                                                                                                              |                                     |
| _ <b>-</b> |                                                                                                                                                                                                                                                                                                                                                                                                    |                                                                                                                                                                                                                                                                                                                                                                                                                                                                                                                                                                                                                                                                                                                                                                                                                                                                                                                                                                                                                                                                                                                                                               |    |   | SCALE<br>NA<br>SOURIA                 | Generation Generatio Generation Generation Generation Generation Generation G | ninium<br>al linear<br>rances:<br>± |
|            |                                                                                                                                                                                                                                                                                                                                                                                                    | C                                                                                                                                                                                                                                                                                                                                                                                                                                                                                                                                                                                                                                                                                                                                                                                                                                                                                                                                                                                                                                                                                                                                                             | F  | E | FORMAT<br>A3                          | SOU<br>8D0                                                                                                                                                                                                                                                                                                                                                                                                                                                                                                                                                                                                                                                                                                                                                                                                                                                                                                                                                                                                                                                                                                                                                                                                                                                                                                                                                                                                                                                                                                                                                                                                                                                                                                                                                                                                                                                                                                                                                                                                                                                                                                                     | RIAU<br>017Z                        |
|            | Н                                                                                                                                                                                                                                                                                                                                                                                                  | l G                                                                                                                                                                                                                                                                                                                                                                                                                                                                                                                                                                                                                                                                                                                                                                                                                                                                                                                                                                                                                                                                                                                                                           |    | E | D                                     | C                                                                                                                                                                                                                                                                                                                                                                                                                                                                                                                                                                                                                                                                                                                                                                                                                                                                                                                                                                                                                                                                                                                                                                                                                                                                                                                                                                                                                                                                                                                                                                                                                                                                                                                                                                                                                                                                                                                                                                                                                                                                                                                              | I                                   |