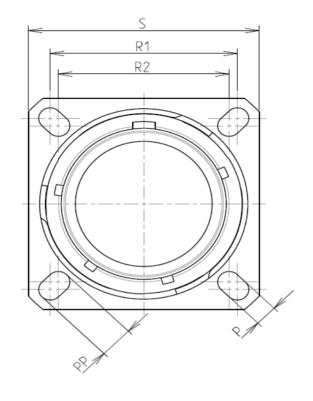

В

| Connector dimension |               |  |  |
|---------------------|---------------|--|--|
| Dim                 | Nominal       |  |  |
| Р                   | 3.25±0.2      |  |  |
| PP                  | 4.93±0.2      |  |  |
| R1                  | 26.97         |  |  |
| R2                  | 24.61         |  |  |
| S                   | 33.3±0.3      |  |  |
| V                   | 20.83+0/-1.25 |  |  |
| W                   | 2.1/2.5       |  |  |
| Z                   | 31.5 Max      |  |  |
| VV THREAD           | M25x1-6g      |  |  |