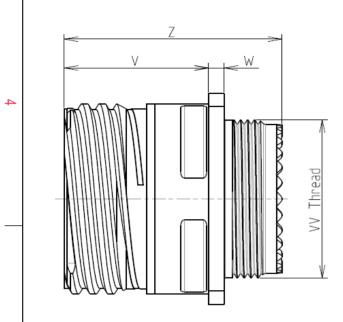

В

| Connector dimension |               |  |  |
|---------------------|---------------|--|--|
| Dim                 | Nominal       |  |  |
| Р                   | 3.25±0.2      |  |  |
| PP                  | 4.93±0.2      |  |  |
| R1                  | 26.97         |  |  |
| R2                  | 24.61         |  |  |
| S                   | 33.3±0.3      |  |  |
| V                   | 20.83+0/-1.25 |  |  |
| W                   | 2.1/2.5       |  |  |
| Z                   | 31.5 Max      |  |  |
| VV THREAD           | M25x1-6g      |  |  |