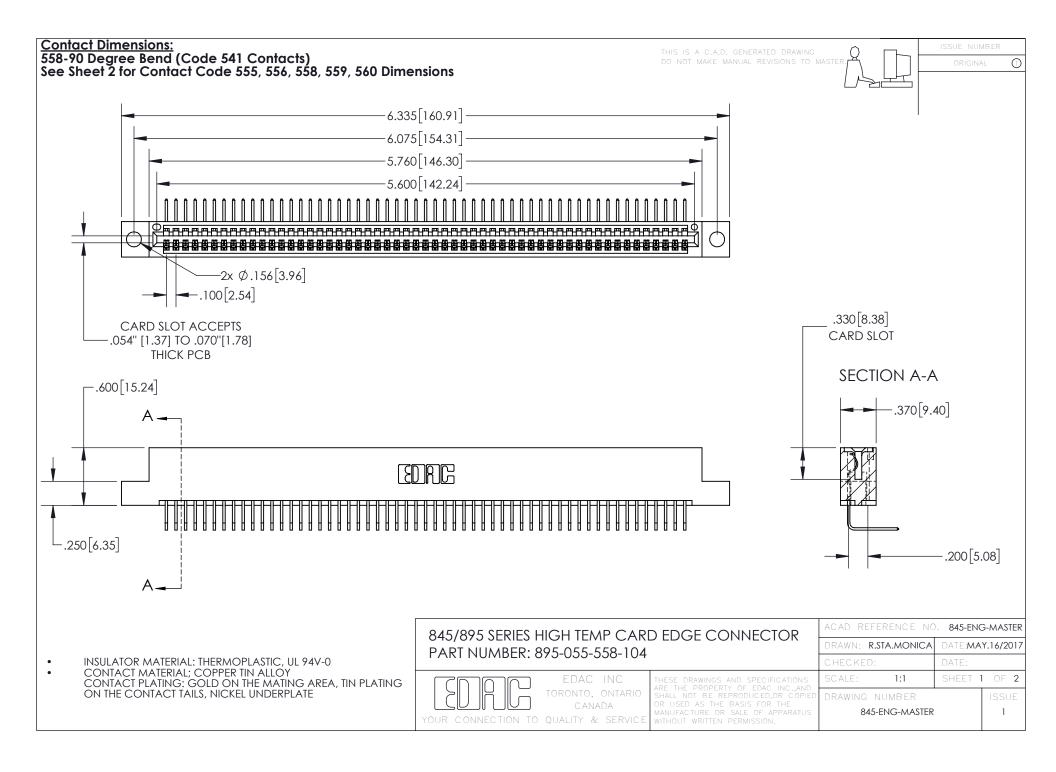

INSULATOR MATERIAL: THERMOPLASTIC POLYESTER, UL 94V-0 DAP MATERIAL AVAILABLE UPON REQUEST

**Contact Code 558** 

CONTACT MATERIAL; COPPER ALLOY CONTACT PLATING: GOLD ON THE MATING AREA, TIN PLATING ON THE CONTACT TAILS, NICKEL UNDERPLATE

## 845/895 SERIES HIGH TEMP CARD EDGE CONNECTOR CONTACT CODE 555,556,558,559,560 DIMENSIONS

YOUR CONNECTION TO QUALITY & SERVICE

Contact Code 559

|   | ACAD REFERENCE NO. 845-ENG-MASTER |                  |  |
|---|-----------------------------------|------------------|--|
|   | DRAWN: R.STA.MONICA               | DATE:MAY.16/2017 |  |
|   | CHECKED:                          | DATE:            |  |
|   | SCALE: 1:1                        | SHEET 2 OF 2     |  |
| D | DRAWING NUMBER                    | ISSUE            |  |

Contact Code 560