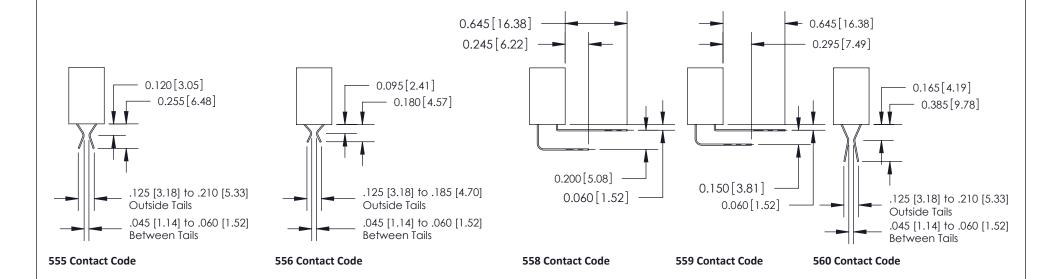

ISSUE NUMBE

ORIGINAL

1

| 842/892 Series High Temp C | ACAD REFERENCE NO. 842 ENG MASTER                                                                                                                             |                |                  |        |  |
|----------------------------|---------------------------------------------------------------------------------------------------------------------------------------------------------------|----------------|------------------|--------|--|
| Contact Bend Detail        | DRAWN: J.LEE                                                                                                                                                  | DATE: OC       | DATE: OCT. 06/09 |        |  |
| Confider bend Defail       |                                                                                                                                                               | CHECKED:       | DATE:            | DATE:  |  |
| EDAC INC                   | TORONTO, ONTARIO  CANADA  ARE THE PROPERTY OF EDAC INC., AND SHALL NOT BE REPRODUCED, OR COPIED OR USED AS THE BASIS FOR THE MANUFACTURE OR SALE OF APPARATUS | SCALE: NTS     | SHEET :          | 2 OF 3 |  |
|                            |                                                                                                                                                               | DRAWING NUMBER | •                | ISSUE  |  |
| MANUFAC                    |                                                                                                                                                               | 842 Assemb     | ly               | 1      |  |