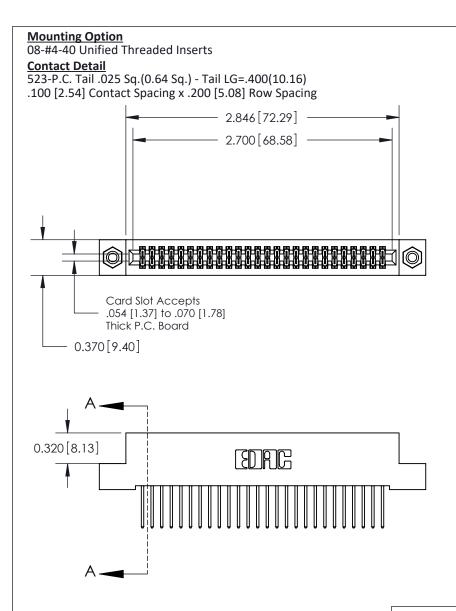

.240 [6.10] Point of Contact-

842/892 Series High Temp Card Edge Connector Part Number: 892-052-523-208

YOUR CONNECTION TO QUALITY & SERVICE

CANADA

|   | CHECKED:       | DATE: |        |  |  |
|---|----------------|-------|--------|--|--|
|   | SCALE: NTS     | SHEET | 1 OF 3 |  |  |
| D | DRAWING NUMBER |       | ISSUE  |  |  |
|   | 842 Assembly   |       | 1      |  |  |

J.LEE

842 ENG MASTER

DATE: OCT. 06/09

SECTION A-A

**See Accompanying Pages for:** 

- **Contact Bend Details**
- **Mounting Options**

THIS IS A C.A.D. GENERATED DRAWING DO NOT MAKE MANUAL REVISIONS TO MASTER