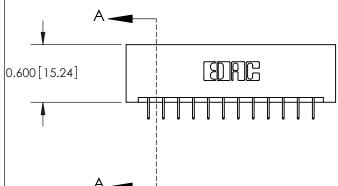

ISSUE NUMBER

ORIGINAL

ISSUE NUMBER

ORIGINAL

1

|  | 837/887 Series High Temp Card Edge Connector<br>Contact Bend Detail   |                                                                                                                                                                                                  | ACAD REFERENCE | NO. 837 EN | 837 ENG MASTER   |  |
|--|-----------------------------------------------------------------------|--------------------------------------------------------------------------------------------------------------------------------------------------------------------------------------------------|----------------|------------|------------------|--|
|  |                                                                       |                                                                                                                                                                                                  | DRAWN: J.LEE   | DATE: OC   | DATE: OCT. 06/09 |  |
|  |                                                                       |                                                                                                                                                                                                  | CHECKED:       | DATE:      | DATE:            |  |
|  | EDAC INC TORONTO, ONTARIO CANADA YOUR CONNECTION TO QUALITY & SERVICE | THESE DRAWINGS AND SPECIFICATIONS ARE THE PROPERTY OF EDAC INC.,AND SHALL NOT BE REPRODUCED, OR COPIED OR USED AS THE BASIS FOR THE MANUFACTURE OR SALE OF APPARATUS WITHOUT WRITTEN PERMISSION. | SCALE: NTS     | SHEET      | 2 <b>OF</b> 2    |  |
|  |                                                                       |                                                                                                                                                                                                  | DRAWING NUMBER |            | ISSUE            |  |
|  |                                                                       |                                                                                                                                                                                                  | 837 Assembly   |            | 1                |  |