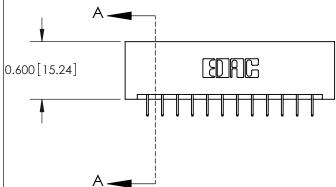

837/887 Series High Temp Card Edge Connector Part Number: 887-024-524-201

**EDAC INC** TORONTO, ONTARIO CANADA YOUR CONNECTION TO QUALITY & SERVICE

THESE DRAWINGS AND SPECIFICATIONS ARE THE PROPERTY OF EDAC INC.,AND SHALL NOT BE REPRODUCED, OR COPIED OR USED AS THE BASIS FOR THE MANUFACTURE OR SALE OF APPARATUS WITHOUT WRITTEN PERMISSION.

ACAD REFERENCE NO. 837 ENG MASTER DRAWN: J.LEE DATE: OCT. 06/09 CHECKED: DATE: SHEET 1 OF 2 SCALE: NTS DRAWING NUMBER **ISSUE** 

837 Assembly

THIS IS A C.A.D. GENERATED DRAWING DO NOT MAKE MANUAL REVISIONS TO MASTER.