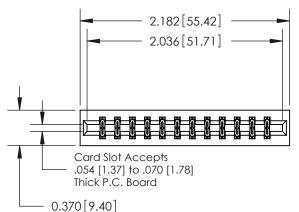

## **Contact Detail**

524-P.C. Tail .018 Sq.(0.46 Sq.) - Tail LG=.175(4.45) .156 [3.96] Contact Spacing x .200 [5.08] Row Spacing

> 2.182[55.42] -2.036[51.71] — Card Slot Accepts .054 [1.37] to .070 [1.78] Thick P.C. Board 0.370 [9.40]