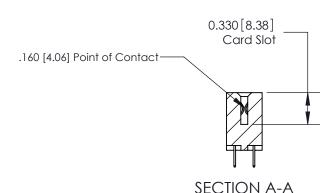

ISSUE NUMBER

ORIGINAL

ISSUE NUMBER

ORIGINAL

1

|  | 837/887 Series High Temp Card Edge Connector<br>Contact Bend Detail   |                                                                                                                                                                                                  | ACAD REFERENCE | NO. 837 EN | 837 ENG MASTER   |  |
|--|-----------------------------------------------------------------------|--------------------------------------------------------------------------------------------------------------------------------------------------------------------------------------------------|----------------|------------|------------------|--|
|  |                                                                       |                                                                                                                                                                                                  | DRAWN: J.LEE   | DATE: OC   | DATE: OCT. 06/09 |  |
|  |                                                                       |                                                                                                                                                                                                  | CHECKED:       | DATE:      | DATE:            |  |
|  | EDAC INC TORONTO, ONTARIO CANADA YOUR CONNECTION TO QUALITY & SERVICE | THESE DRAWINGS AND SPECIFICATIONS ARE THE PROPERTY OF EDAC INC.,AND SHALL NOT BE REPRODUCED, OR COPIED OR USED AS THE BASIS FOR THE MANUFACTURE OR SALE OF APPARATUS WITHOUT WRITTEN PERMISSION. | SCALE: NTS     | SHEET      | 2 <b>OF</b> 2    |  |
|  |                                                                       |                                                                                                                                                                                                  | DRAWING NUMBER |            | ISSUE            |  |
|  |                                                                       |                                                                                                                                                                                                  | 837 Assembly   |            | 1                |  |