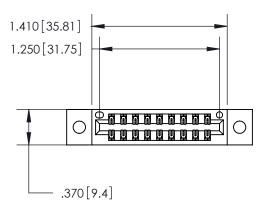

<u>Contact Dimensions:</u> 540-Wire Wrap .025 Sq. (0.64 Sq.) - Tail LG. =.560 (14.22) .125 (3.18) Contact Spacing x .250 (6.35) Row Spacing

INSULATOR MATERIAL: THERMOPLASTIC POLYESTER, UL 94V-0 CONTACT MATERIAL; COPPER, NICKEL, TIN ALLOY CA-725 CONTACT PLATING: GOLD ON THE MATING AREA, TIN-LEAD

ON THE CONTACT TAILS, NICKEL UNDERPLATE

THIS IS A C.A.D. GENERATED DRAWING DO NOT MAKE MANUAL REVISIONS TO MASTER.

| 846/896 SERIES HIGH TEMP CARD EDGE CONNECTOR |
|----------------------------------------------|
| PART NUMBER: 846-018-540-802                 |