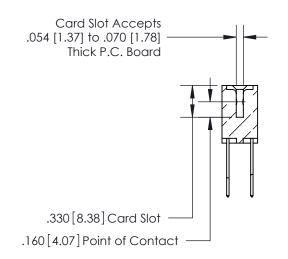

## 846/896 SERIES HIGH TEMP CARD EDGE CONNECTOR CONTACT CODE 555,556,558,559,560 DIMENSIONS

.150 [3.81]

YOUR CONNECTION TO QUALITY & SERVICE

**Contact Code 559** 

**EDAC INC** TORONTO, ONTARIO CANADA

THESE DRAWINGS AND SPECIFICATIONS ARE THE PROPERTY OF EDAC INC.,AND SHALL NOT BE REPRODUCED, OR COPIED OR USED AS THE BASIS FOR THE MANUFACTURE OR SALE OF APPARATUS WITHOUT WRITTEN PERMISSION.