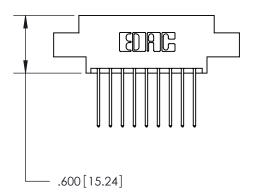

**Contact Code 560** 

INSULATOR MATERIAL: THERMOPLASTIC POLYESTER, UL 94V-0 CONTACT MATERIAL; COPPER, NICKEL, TIN ALLOY CA-725 CONTACT PLATING: GOLD ON THE MATING AREA, TIN-LEAD ON THE CONTACT TAILS, NICKEL UNDERPLATE

**Contact Code 558** 