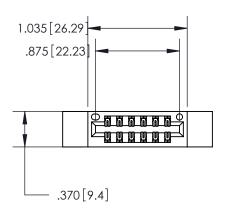

<u>Contact Dimensions:</u>
521-P.C. Tail .025 Sq. (0.64 Sq.) - Tail LG. =.150 (3.81)
.125 (3.18) Contact Spacing x .250 (6.35) Row Spacing

INSULATOR MATERIAL: THERMOPLASTIC POLYESTER, UL 94V-0 CONTACT MATERIAL; COPPER, NICKEL, TIN ALLOY CA-725

CONTACT PLATING: GOLD ON THE MATING AREA, TIN-LEAD ON THE CONTACT TAILS, NICKEL UNDERPLATE

**EDAC INC** TORONTO, ONTARIO CANADA YOUR CONNECTION TO QUALITY & SERVICE

PART NUMBER: 846-012-521-212

846/896 SERIES HIGH TEMP CARD EDGE CONNECTOR