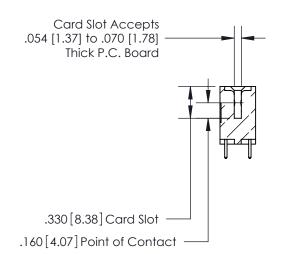

<u>Contact Dimensions:</u>
521-P.C. Tail .025 Sq. (0.64 Sq.) - Tail LG. =.150 (3.81)
.125 (3.18) Contact Spacing x .250 (6.35) Row Spacing

INSULATOR MATERIAL: THERMOPLASTIC POLYESTER, UL 94V-0 CONTACT MATERIAL; COPPER, NICKEL, TIN ALLOY CA-725

CONTACT PLATING: GOLD ON THE MATING AREA, TIN-LEAD ON THE CONTACT TAILS, NICKEL UNDERPLATE

**EDAC INC** TORONTO, ONTARIO CANADA YOUR CONNECTION TO QUALITY & SERVICE

PART NUMBER: 846-012-521-212

846/896 SERIES HIGH TEMP CARD EDGE CONNECTOR