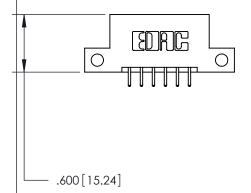

.060 [1.52] .125(3.18) to .210(5.33) **Outside Tails** .125(3.18) to .210(5.33) **Outside Tails** 

**Contact Code 560** 

INSULATOR MATERIAL: THERMOPLASTIC POLYESTER, UL 94V-0 CONTACT MATERIAL; COPPER, NICKEL, TIN ALLOY CA-725 CONTACT PLATING: GOLD ON THE MATING AREA, TIN-LEAD ON THE CONTACT TAILS, NICKEL UNDERPLATE

**Contact Code 558** 

## 846/896 SERIES HIGH TEMP CARD EDGE CONNECTOR CONTACT CODE 555,556,558,559,560 DIMENSIONS

.150 [3.81]

YOUR CONNECTION TO QUALITY & SERVICE

**Contact Code 559** 

**EDAC INC** TORONTO, ONTARIO CANADA

THESE DRAWINGS AND SPECIFICATIONS ARE THE PROPERTY OF EDAC INC.,AND SHALL NOT BE REPRODUCED, OR COPIED OR USED AS THE BASIS FOR THE MANUFACTURE OR SALE OF APPARATUS WITHOUT WRITTEN PERMISSION.