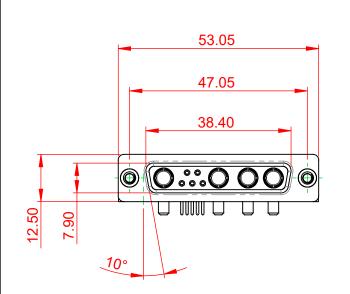

## NOTES:

MATERIAL: HOUSING: SHELL: CONTACT:

THERMOPLASTIC POLYESTER, UL94V-0 STEEL, TIN PLATED COPPER ALLOY, GOLD FLASH PLATED

## OPERATING TEMPERATURE: -55°C ~ 125°C

.XX ±0.13

.XXX ±0.05

POWER/CO-AX CONTACT RATING:20A (CURRENT)(IF PRESENT)SIGNAL CONTACT CURRENT RATING:5A PER CONTACTSIGNAL CONTACT RESISTANCE:10mΩ MAX.

INSULATOR RESISTANCE: DIELECTRIC WITHSTANDING VOLTAGE: