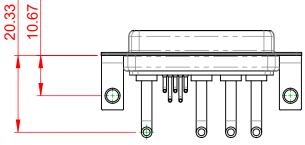

## NOTES:

MATERIAL: HOUSING: SHELL: CONTACT:

THERMOPLASTIC POLYESTER, UL94V-0 STEEL, TIN PLATED COPPER ALLOY, GOLD FLASH PLATED

## OPERATING TEMPERATURE: -55°C ~ 125°C

.XX ±0.13

.XXX ±0.05

POWER/CO-AX CONTACT RATING:20A (CURRENT)(IF PRESENT)SIGNAL CONTACT CURRENT RATING:5A PER CONTACTSIGNAL CONTACT RESISTANCE:10mΩ MAX.

INSULATOR RESISTANCE: DIELECTRIC WITHSTANDING VOLTAGE: