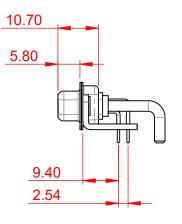

## NOTES:

MATERIAL: HOUSING: SHELL: CONTACT:

THERMOPLASTIC POLYESTER, UL94V-0 STEEL, TIN PLATED COPPER ALLOY, GOLD FLASH PLATED

## OPERATING TEMPERATURE: -55°C ~ 125°C

.XX ±0.13

.XXX ±0.05

POWER/CO-AX CONTACT RATING:20A (CURRENT)(IF PRESENT)SIGNAL CONTACT CURRENT RATING:5A PER CONTACTSIGNAL CONTACT RESISTANCE:10mΩ MAX.

INSULATOR RESISTANCE: DIELECTRIC WITHSTANDING VOLTAGE: