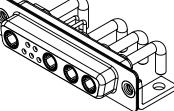

## NOTES:

MATERIAL: HOUSING: SHELL: CONTACT:

THERMOPLASTIC POLYESTER, UL94V-0 STEEL, TIN PLATED COPPER ALLOY, GOLD FLASH PLATED

## OPERATING TEMPERATURE: -55°C ~ 125°C

.XX ±0.13

.XXX ±0.05

POWER/CO-AX CONTACT RATING:20A (CURRENT)(IF PRESENT)SIGNAL CONTACT CURRENT RATING:5A PER CONTACTSIGNAL CONTACT RESISTANCE:10mΩ MAX.

INSULATOR RESISTANCE: DIELECTRIC WITHSTANDING VOLTAGE: