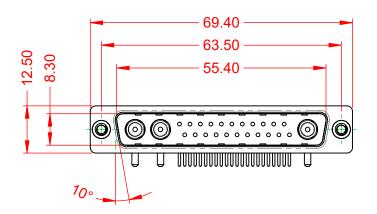

|   | SW REFERENCE NO.: 629 COMBO ASSEMBLY |                    |  |
|---|--------------------------------------|--------------------|--|
|   | DRAWN: C.B                           | DATE: JAN. 01/2019 |  |
|   | CHECKED:                             | DATE:              |  |
|   | SCALE: (IN C.A.D. 1:1)               | SHEET 1 OF 2       |  |
| ĺ | DRAWING NUMBER: 629-25W3240-1NA      |                    |  |

DRAWING NUMBER: 629-25W3240-1NA ISSUE PART NUMBER: 629-25W3240-1NA

TOLERANCE UNLESS OTHERWISE SPECIFIED

.X ±0.25 .XX ±0.13 .XXX ±0.05

THIS IS A C.A.D. GENERATED DRAWING DO NOT MAKE MANUAL REVISIONS TO MASTER.