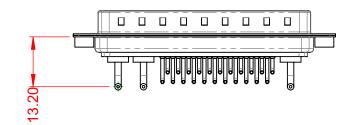

|   | SW REFERENCE NO.: 629 COMBO ASSEMBLY |                    |  |
|---|--------------------------------------|--------------------|--|
|   | DRAWN: C.B                           | DATE: JAN. 01/2019 |  |
|   | CHECKED:                             | DATE:              |  |
|   | SCALE: (IN C.A.D. 1:1)               | SHEET 1 OF 2       |  |
| ĺ | DRAWING NUMBER: 629-25W3240-1NA      |                    |  |

DRAWING NUMBER: 629-25W3240-1NA ISSUE PART NUMBER: 629-25W3240-1NA

TOLERANCE UNLESS OTHERWISE SPECIFIED

.X ±0.25 .XX ±0.13 .XXX ±0.05

THIS IS A C.A.D. GENERATED DRAWING DO NOT MAKE MANUAL REVISIONS TO MASTER.