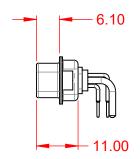

|   | SW REFERENCE NO.: 629 COMBO ASSEMBLY |                    |  |
|---|--------------------------------------|--------------------|--|
|   | DRAWN: C.B                           | DATE: JAN. 01/2019 |  |
|   | CHECKED:                             | DATE:              |  |
|   | SCALE: (IN C.A.D. 1:1)               | SHEET 1 OF 2       |  |
| ĺ | DRAWING NUMBER: 629-25W3240-1NA      |                    |  |

DRAWING NUMBER: 629-25W3240-1NA ISSUE PART NUMBER: 629-25W3240-1NA

TOLERANCE UNLESS OTHERWISE SPECIFIED

.X ±0.25 .XX ±0.13 .XXX ±0.05

THIS IS A C.A.D. GENERATED DRAWING DO NOT MAKE MANUAL REVISIONS TO MASTER.