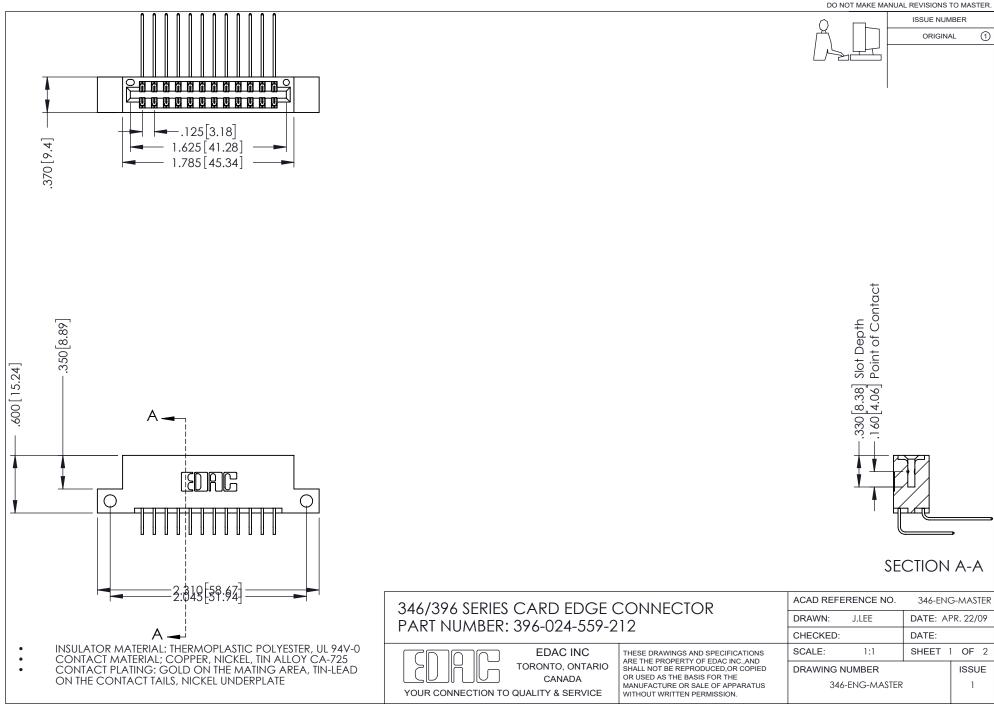

## **Contact Code 556**

INSULATOR MATERIAL: THERMOPLASTIC POLYESTER, UL 94V-0 CONTACT MATERIAL; COPPER, NICKEL, TIN ALLOY CA-725 CONTACT PLATING: GOLD ON THE MATING AREA, TIN-LEAD

ON THE CONTACT TAILS, NICKEL UNDERPLATE

## 346/396 SERIES CARD EDGE CONNECTOR CONTACT CODE 555,556,558,559,560 DIMENSIONS

YOUR CONNECTION TO QUALITY & SERVICE

**EDAC INC** TORONTO, ONTARIO CANADA

THESE DRAWINGS AND SPECIFICATIONS ARE THE PROPERTY OF EDAC INC.,AND SHALL NOT BE REPRODUCED, OR COPIED OR USED AS THE BASIS FOR THE MANUFACTURE OR SALE OF APPARATUS WITHOUT WRITTEN PERMISSION.