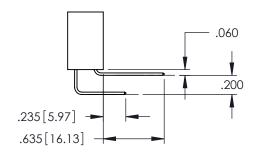

## **Contact Code 559**

Contact Code 560

INSULATOR MATERIAL: THERMOPLASTIC POLYESTER, UL 94V-0

DAP MATERIAL AVAILABLE UPON REQUEST

CONTACT MATERIAL; COPPER ALLOY

CONTACT PLATING: GOLD ON THE MATING AREA, TIN PLATING ON THE CONTACT TAILS, NICKEL UNDERPLATE

345/395 SERIES CARD EDGE CONNECTOR CONTACT CODE 555,556,558,559,560 DIMENSIONS

YOUR CONNECTION TO QUALITY & SERVICE

| ACAD REFERENCE NO. 345-ENG-MA |                     |                  |  |
|-------------------------------|---------------------|------------------|--|
| S                             | DRAWN: R.STA.MONICA | DATE:MAY.16/2017 |  |
|                               | CHECKED:            | DATE:            |  |
| D<br>ED                       | SCALE: 1:1          | SHEET 2 OF 2     |  |
|                               | DRAWING NUMBER      | ISSUE            |  |