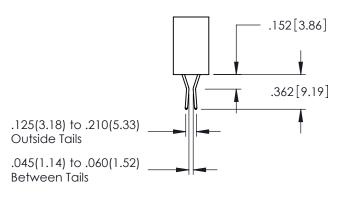

## **Contact Code 559**

Contact Code 560

INSULATOR MATERIAL: THERMOPLASTIC POLYESTER, UL 94V-0

DAP MATERIAL AVAILABLE UPON REQUEST

CONTACT MATERIAL; COPPER ALLOY

CONTACT PLATING: GOLD ON THE MATING AREA, TIN PLATING ON THE CONTACT TAILS, NICKEL UNDERPLATE

345/395 SERIES CARD EDGE CONNECTOR CONTACT CODE 555,556,558,559,560 DIMENSIONS

YOUR CONNECTION TO QUALITY & SERVICE

| ACAD REFERENCE NO. 345-ENG-MA |                     |                  |  |
|-------------------------------|---------------------|------------------|--|
| S                             | DRAWN: R.STA.MONICA | DATE:MAY.16/2017 |  |
|                               | CHECKED:            | DATE:            |  |
| D<br>ED                       | SCALE: 1:1          | SHEET 2 OF 2     |  |
|                               | DRAWING NUMBER      | ISSUE            |  |