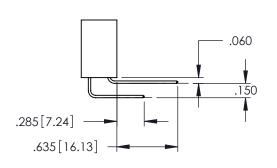

## **Contact Code 559**

Contact Code 560

INSULATOR MATERIAL: THERMOPLASTIC POLYESTER, UL 94V-0

DAP MATERIAL AVAILABLE UPON REQUEST

CONTACT MATERIAL; COPPER ALLOY

CONTACT PLATING: GOLD ON THE MATING AREA, TIN PLATING ON THE CONTACT TAILS, NICKEL UNDERPLATE

345/395 SERIES CARD EDGE CONNECTOR CONTACT CODE 555,556,558,559,560 DIMENSIONS

YOUR CONNECTION TO QUALITY & SERVICE

| ACAD REFERENCE NO. 345-ENG-MA |                     |                  |  |
|-------------------------------|---------------------|------------------|--|
| S                             | DRAWN: R.STA.MONICA | DATE:MAY.16/2017 |  |
|                               | CHECKED:            | DATE:            |  |
| D<br>ED                       | SCALE: 1:1          | SHEET 2 OF 2     |  |
|                               | DRAWING NUMBER      | ISSUE            |  |