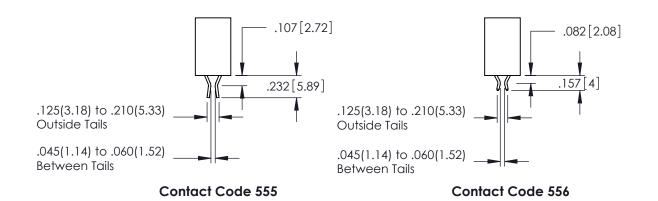

**Contact Code 558** 

## **Contact Code 559**

Contact Code 560

INSULATOR MATERIAL: THERMOPLASTIC POLYESTER, UL 94V-0

DAP MATERIAL AVAILABLE UPON REQUEST

CONTACT MATERIAL; COPPER ALLOY

CONTACT PLATING: GOLD ON THE MATING AREA, TIN PLATING ON THE CONTACT TAILS, NICKEL UNDERPLATE

345/395 SERIES CARD EDGE CONNECTOR CONTACT CODE 555,556,558,559,560 DIMENSIONS

YOUR CONNECTION TO QUALITY & SERVICE

| ACAD REFERENCE NO. 345-ENG-MA |                     |                  |  |
|-------------------------------|---------------------|------------------|--|
| S                             | DRAWN: R.STA.MONICA | DATE:MAY.16/2017 |  |
|                               | CHECKED:            | DATE:            |  |
| D<br>ED                       | SCALE: 1:1          | SHEET 2 OF 2     |  |
|                               | DRAWING NUMBER      | ISSUE            |  |