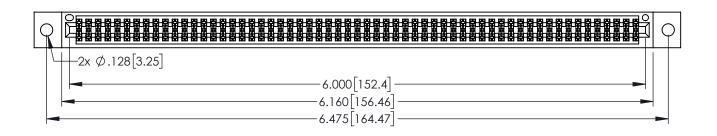

<u>Contact Dimensions:</u>
525-P.C. Tail .018 Sq.(0.46 Sq.) - Tail LG=.150(3.81)
.100 (2.54) Contact Spacing x .200 (5.08) Row Spacing

THIS IS A C.A.D. GENERATED DRAWING DO NOT MAKE MANUAL REVISIONS TO MAS

1

ORIGINAL

- INSULATOR MATERIAL: THERMOPLASTIC PBT BLACK, UL 94V-0
- CONTACT MATERIAL; COPPER TIN ALLOY
   CONTACT PLATING: GOLD ON THE MATING AREA, TIN PLATING ON THE CONTACT TAILS, NICKEL UNDERPLATE

| 345/395 SERIES CARD EDGE CONNECTOR |
|------------------------------------|
| PART NUMBER: 395-118-525-802       |