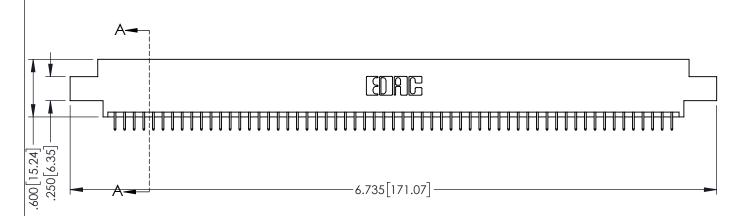

**Contact Code 558** 

## **Contact Code 559**

Contact Code 560

INSULATOR MATERIAL: THERMOPLASTIC POLYESTER, UL 94V-0

DAP MATERIAL AVAILABLE UPON REQUEST

CONTACT MATERIAL; COPPER ALLOY

CONTACT PLATING: GOLD ON THE MATING AREA, TIN PLATING ON THE CONTACT TAILS, NICKEL UNDERPLATE

345/395 SERIES CARD EDGE CONNECTOR CONTACT CODE 555,556,558,559,560 DIMENSIONS

YOUR CONNECTION TO QUALITY & SERVICE

| ACAD REFERENCE NO. 345-ENG-MA |                     |                  |  |
|-------------------------------|---------------------|------------------|--|
| S                             | DRAWN: R.STA.MONICA | DATE:MAY.16/2017 |  |
|                               | CHECKED:            | DATE:            |  |
| D<br>ED                       | SCALE: 1:1          | SHEET 2 OF 2     |  |
|                               | DRAWING NUMBER      | ISSUE            |  |