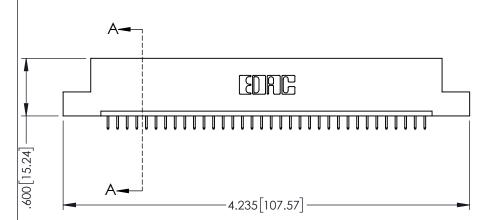

<u>Contact Dimensions:</u>
525-P.C. Tail .018 Sq.(0.46 Sq.) - Tail LG=.150(3.81)
.100 (2.54) Contact Spacing x .200 (5.08) Row Spacing

1

..330[8.38] CARD SLOT .160[4.06] POINT OF CONTACT **SECTION A-A** 