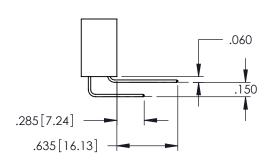

<u>Contact Dimensions:</u>
525-P.C. Tail .018 Sq.(0.46 Sq.) - Tail LG=.150(3.81)
.100 (2.54) Contact Spacing x .200 (5.08) Row Spacing

1

..330[8.38] CARD SLOT .160[4.06] POINT OF CONTACT **SECTION A-A** 

INSULATOR MATERIAL: THERMOPLASTIC PBT BLACK, UL 94V-0

CONTACT MATERIAL; COPPER TIN ALLOY

CONTACT PLATING: GOLD ON THE MATING AREA, TIN PLATING ON THE CONTACT TAILS, NICKEL UNDERPLATE

| 345/395 SERIES CARD EDGE CONNECTOR |
|------------------------------------|
| PART NUMBER: 395-034-525-107       |