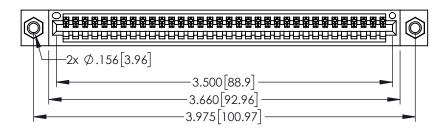

<u>Contact Dimensions:</u>
525-P.C. Tail .018 Sq.(0.46 Sq.) - Tail LG=.150(3.81)
.100 (2.54) Contact Spacing x .200 (5.08) Row Spacing

1

..330[8.38] CARD SLOT .160[4.06] POINT OF CONTACT **SECTION A-A** 