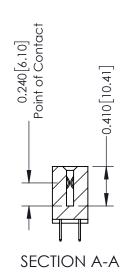

**Mounting Option** 01-No Mounting Lugs **Contact Detail** 

524-P.C. Tail .018 Sq.(0.46 Sq.) - Tail LG=.185(4.70) .100 [2.54] Contact Spacing x .200 [5.08] Row Spacing

## **See Accompanying Pages for:**

- **Contact Bend Details**
- **Mounting Options**

| 342 / 392 Card Edge Connector |
|-------------------------------|
| Part Number: 392-068-524-201  |

YOUR CONNECTION TO QUALITY & SERVICE