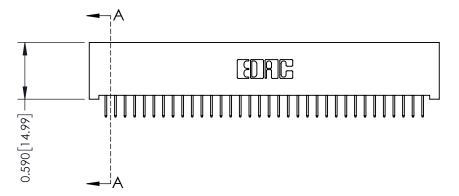

| ACAD REFERENCE NO. 342 ENG MASTER |                  |  |  |  |
|-----------------------------------|------------------|--|--|--|
| DRAWN: J.LEE                      | DATE: OCT. 06/09 |  |  |  |
| CHECKED:                          | DATE:            |  |  |  |
| SCALE: NTS                        | SHEET 1 OF 3     |  |  |  |
| DRAWING NUMBER                    | ISSUE            |  |  |  |

342 Assembly

THIS IS A C.A.D. GENERATED DRAWING DO NOT MAKE MANUAL REVISIONS TO MASTER. ISSUE NUMBER

ORIGINAL

1

| 342 / 392 Series Card Edge Connector<br>Contact Bend Detail |                                                                                                                                             | ACAD REFERENCE NO. 342 ENG MASTER |             |          |          |
|-------------------------------------------------------------|---------------------------------------------------------------------------------------------------------------------------------------------|-----------------------------------|-------------|----------|----------|
|                                                             |                                                                                                                                             | DRAWN:                            | J.LEE       | DATE: OC | T. 06/09 |
|                                                             |                                                                                                                                             | CHECKED:                          |             | DATE:    |          |
| EDAC INC                                                    | THESE DRAWINGS AND SPECIFICATIONS<br>ARE THE PROPERTY OF EDAC INC. AND<br>SHALL NOT BE REPRODUCED,OR COPIED<br>OR USED AS THE BASIS FOR THE | SCALE:                            | NTS         | SHEET :  | 2 OF 3   |
| TORONTO, ONTARIO                                            |                                                                                                                                             | DRAWING                           | NUMBER      |          | ISSUE    |
| YOUR CONNECTION TO QUALITY & SERVICE                        | MANUFACTURE OR SALE OF APPARATUS                                                                                                            | 3                                 | 42 Assembly |          | 1        |