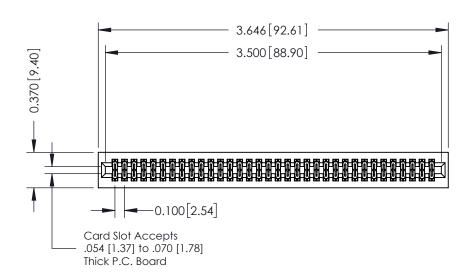

| ACAD REFERENCE NO. 342 ENG MASTER |                  |  |  |  |
|-----------------------------------|------------------|--|--|--|
| DRAWN: J.LEE                      | DATE: OCT. 06/09 |  |  |  |
| CHECKED:                          | DATE:            |  |  |  |
| SCALE: NTS                        | SHEET 1 OF 3     |  |  |  |
| DRAWING NUMBER                    | ISSUE            |  |  |  |

342 Assembly

THIS IS A C.A.D. GENERATED DRAWING DO NOT MAKE MANUAL REVISIONS TO MASTER. ISSUE NUMBER

ORIGINAL

1

| 342 / 392 Series Card Edge Connector<br>Contact Bend Detail |                                                                                                                                             | ACAD REFERENCE NO. 342 ENG MASTER |             |          |          |
|-------------------------------------------------------------|---------------------------------------------------------------------------------------------------------------------------------------------|-----------------------------------|-------------|----------|----------|
|                                                             |                                                                                                                                             | DRAWN:                            | J.LEE       | DATE: OC | T. 06/09 |
|                                                             |                                                                                                                                             | CHECKED:                          |             | DATE:    |          |
| EDAC INC                                                    | THESE DRAWINGS AND SPECIFICATIONS<br>ARE THE PROPERTY OF EDAC INC. AND<br>SHALL NOT BE REPRODUCED,OR COPIED<br>OR USED AS THE BASIS FOR THE | SCALE:                            | NTS         | SHEET :  | 2 OF 3   |
| TORONTO, ONTARIO                                            |                                                                                                                                             | DRAWING                           | NUMBER      |          | ISSUE    |
| YOUR CONNECTION TO QUALITY & SERVICE                        | MANUFACTURE OR SALE OF APPARATUS                                                                                                            | 3                                 | 42 Assembly |          | 1        |