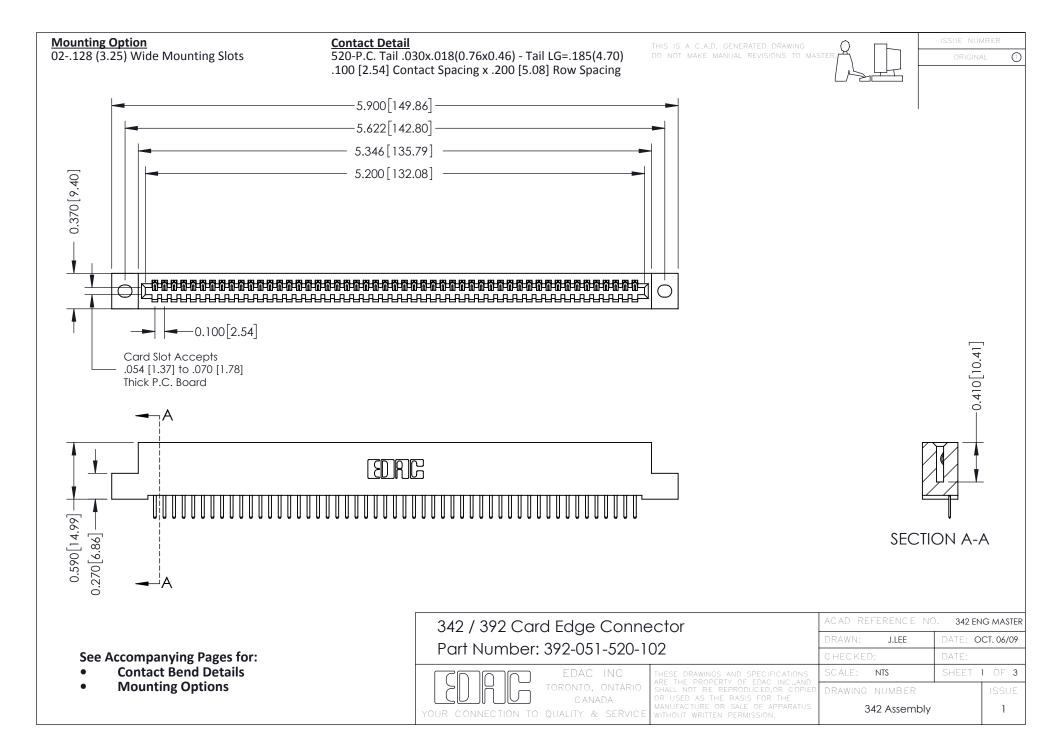

THIS IS A C.A.D. GENERATED DRAWING DO NOT MAKE MANUAL REVISIONS TO MASTER. ISSUE NUMBER

ORIGINAL

1



| 342 / 392 Series Card Edge Connector<br>Contact Bend Detail |                                                                                                                                                                                                  | ACAD REFERENCE NO. 342 ENG MASTER |             |                  |        |
|-------------------------------------------------------------|--------------------------------------------------------------------------------------------------------------------------------------------------------------------------------------------------|-----------------------------------|-------------|------------------|--------|
|