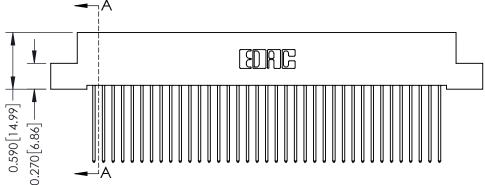

THIS IS A C.A.D. GENERATED DRAWING DO NOT MAKE MANUAL REVISIONS TO MASTER. ISSUE NUMBER

ORIGINAL

1

| 342 / 392 Series Card Edge Connector<br>Contact Bend Detail |                                                                                                                                                                                                  | ACAD REFERENCE NO. 342 ENG MASTER |             |                  |        |
|-------------------------------------------------------------|--------------------------------------------------------------------------------------------------------------------------------------------------------------------------------------------------|-----------------------------------|-------------|------------------|--------|
|                                                             |                                                                                                                                                                                                  | DRAWN:                            | J.LEE       | DATE: OCT. 06/09 |        |
|                                                             |                                                                                                                                                                                                  | CHECKED:                          |             | DATE:            |        |
| TORONTO, ONTARIO                                            | THESE DRAWINGS AND SPECIFICATIONS ARE THE PROPERTY OF EDAC INC. AND SHALL NOT BE REPRODUCED, OR COPIED OR USED AS THE BASIS FOR THE MANUFACTURE OR SALE OF APPARATUS WITHOUT WRITTEN PERMISSION. | SCALE:                            | NTS         | SHEET :          | 2 OF 3 |
|                                                             |                                                                                                                                                                                                  | DRAWING                           | NUMBER      |                  | ISSUE  |
| YOUR CONNECTION TO QUALITY & SERVICE                        |                                                                                                                                                                                                  | 3                                 | 42 Assembly |                  | 1      |

THIS IS A C.A.D. GENERATED DRAWING DO NOT MAKE MANUAL REVISIONS TO MASTER

ISSUE NUMBER

ORIGINAL

1

| 342 / 392 Card Edge Connector<br>Mounting Options |                                                                                                                                                                                               | ACAD REFERENCE NO. 342 ENG MASTER |                         |        |  |  |
|---------------------------------------------------|-----------------------------------------------------------------------------------------------------------------------------------------------------------------------------------------------|-----------------------------------|-------------------------|--------|--|--|
|                                                   |                                                                                                                                                                                               | DRAWN: J.LEE                      | DATE: <b>OCT. 06/09</b> |        |  |  |
|                                                   |                                                                                                                                                                                               | CHECKED:                          | DATE:                   |        |  |  |
| TORONTO, ONTARIO                                  | THESE DRAWINGS AND SPECIFICATIONS ARE THE PROPERTY OF EDAC INCAND SHALL NOT BE REPRODUCED,OR COPIED OR USED AS THE BASIS FOR THE MANUFACTURE OR SALE OF APPARATUS WITHOUT WRITTEN PERMISSION. | SCALE: NTS                        | SHEET :                 | 3 OF 3 |  |  |
|                                                   |                                                                                                                                                                                               | DRAWING NUMBER                    | •                       | ISSUE  |  |  |
| YOUR CONNECTION TO QUALITY & SERVICE              |                                                                                                                                                                                               | 342 Assembly                      |                         | 1      |  |  |