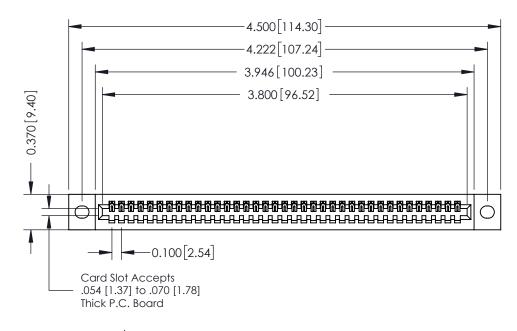

**Mounting Option** 02-.128 (3.25) Wide Mounting Slots **Contact Detail** 

541-Wire Wrap .025 Sq.(0.64 Sq.) - Tail LG=.760(19.30) .100 [2.54] Contact Spacing x .200 [5.08] Row Spacing

**See Accompanying Pages for:** 

- **Contact Bend Details**
- **Mounting Options**

342 / 392 Card Edge Connector Part Number: 392-037-541-102

YOUR CONNECTION TO QUALITY & SERVICE

J.LEE DATE: OCT. 06/09 SHEET 1 OF 3

342 Assembly

342 ENG MASTER

THIS IS A C.A.D. GENERATED DRAWING DO NOT MAKE MANUAL REVISIONS TO MASTER. ISSUE NUMBER

ORIGINAL

1

| 342 / 392 Series Card Edge Connector<br>Contact Bend Detail |                                                                                                                                                                                                  | ACAD REFERENCE NO. 342 ENG MASTER |             |                  |        |
|-------------------------------------------------------------|--------------------------------------------------------------------------------------------------------------------------------------------------------------------------------------------------|-----------------------------------|-------------|------------------|--------|
|                                                             |                                                                                                                                                                                                  | DRAWN:                            | J.LEE       | DATE: OCT. 06/09 |        |
|                                                             |                                                                                                                                                                                                  | CHECKED:                          |             | DATE:            |        |
| TORONTO, ONTARIO                                            | THESE DRAWINGS AND SPECIFICATIONS ARE THE PROPERTY OF EDAC INC. AND SHALL NOT BE REPRODUCED, OR COPIED OR USED AS THE BASIS FOR THE MANUFACTURE OR SALE OF APPARATUS WITHOUT WRITTEN PERMISSION. | SCALE:                            | NTS         | SHEET :          | 2 OF 3 |
|                                                             |                                                                                                                                                                                                  | DRAWING                           | NUMBER      |                  | ISSUE  |
| YOUR CONNECTION TO QUALITY & SERVICE                        |                                                                                                                                                                                                  | 3                                 | 42 Assembly |                  | 1      |