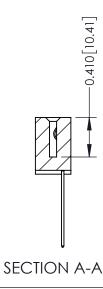

THIS IS A C.A.D. GENERATED DRAWING DO NOT MAKE MANUAL REVISIONS TO MASTER. ISSUE NUMBER

ORIGINAL

1

| 342 / 392 Series Card Edge Connector<br>Contact Bend Detail |                                                                                                                                                                                                  | ACAD REFERENCE NO. 342 ENG MASTER |             |                  |        |
|-------------------------------------------------------------|--------------------------------------------------------------------------------------------------------------------------------------------------------------------------------------------------|-----------------------------------|-------------|------------------|--------|
|                                                             |                                                                                                                                                                                                  | DRAWN:                            | J.LEE       | DATE: OCT. 06/09 |        |
|                                                             |                                                                                                                                                                                                  | CHECKED:                          |             | DATE:            |        |
| TORONTO, ONTARIO                                            | THESE DRAWINGS AND SPECIFICATIONS ARE THE PROPERTY OF EDAC INC. AND SHALL NOT BE REPRODUCED, OR COPIED OR USED AS THE BASIS FOR THE MANUFACTURE OR SALE OF APPARATUS WITHOUT WRITTEN PERMISSION. | SCALE:                            | NTS         | SHEET :          | 2 OF 3 |
|                                                             |                                                                                                                                                                                                  | DRAWING                           | NUMBER      |                  | ISSUE  |
| YOUR CONNECTION TO QUALITY & SERVICE                        |                                                                                                                                                                                                  | 3                                 | 42 Assembly |                  | 1      |

THIS IS A C.A.D. GENERATED DRAWING DO NOT MAKE MANUAL REVISIONS TO MASTER

ISSUE NUMBER

ORIGINAL

1

| 342 / 392 Card Edge Connector<br>Mounting Options |                                                                                                                                                                                               | ACAD REFERENCE NO. 342 ENG MASTER |                         |        |  |  |
|---------------------------------------------------|-----------------------------------------------------------------------------------------------------------------------------------------------------------------------------------------------|-----------------------------------|-------------------------|--------|--|--|
|                                                   |                                                                                                                                                                                               | DRAWN: J.LEE                      | DATE: <b>OCT. 06/09</b> |        |  |  |
|                                                   |                                                                                                                                                                                               | CHECKED:                          | DATE:                   |        |  |  |
| TORONTO, ONTARIO                                  | THESE DRAWINGS AND SPECIFICATIONS ARE THE PROPERTY OF EDAC INCAND SHALL NOT BE REPRODUCED,OR COPIED OR USED AS THE BASIS FOR THE MANUFACTURE OR SALE OF APPARATUS WITHOUT WRITTEN PERMISSION. | SCALE: NTS                        | SHEET :                 | 3 OF 3 |  |  |
|                                                   |                                                                                                                                                                                               | DRAWING NUMBER                    | •                       | ISSUE  |  |  |
| YOUR CONNECTION TO QUALITY & SERVICE              |                                                                                                                                                                                               | 342 Assembly                      |                         | 1      |  |  |