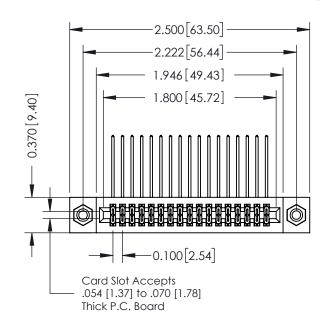

## \_\_\_\_0.240[6.10] Point of Contact 0.410[10.41] SECTION A-A

**See Accompanying Pages for: Contact Bend Details** 

**Mounting Options** 

342 / 392 Card Edge Connector Part Number: 392-034-559-208

YOUR CONNECTION TO QUALITY & SERVICE

342 ENG MASTER J.LEE DATE: OCT. 06/09 SHEET 1 OF 3 NTS

342 Assembly

THIS IS A C.A.D. GENERATED DRAWING DO NOT MAKE MANUAL REVISIONS TO MASTER. ISSUE NUMBER

ORIGINAL

1

| 342 / 392 Series Card Edge Connector<br>Contact Bend Detail |                                                                                                                                                                                                  | ACAD REFERENCE NO. 342 ENG MASTER |             |                  |        |
|-------------------------------------------------------------|--------------------------------------------------------------------------------------------------------------------------------------------------------------------------------------------------|-----------------------------------|-------------|------------------|--------|
|                                                             |                                                                                                                                                                                                  | DRAWN:                            | J.LEE       | DATE: OCT. 06/09 |        |
|                                                             |                                                                                                                                                                                                  | CHECKED:                          |             | DATE:            |        |
| TORONTO, ONTARIO                                            | THESE DRAWINGS AND SPECIFICATIONS ARE THE PROPERTY OF EDAC INC. AND SHALL NOT BE REPRODUCED, OR COPIED OR USED AS THE BASIS FOR THE MANUFACTURE OR SALE OF APPARATUS WITHOUT WRITTEN PERMISSION. | SCALE:                            | NTS         | SHEET :          | 2 OF 3 |
|                                                             |                                                                                                                                                                                                  | DRAWING                           | NUMBER      |                  | ISSUE  |
| YOUR CONNECTION TO QUALITY & SERVICE                        |                                                                                                                                                                                                  | 3                                 | 42 Assembly |                  | 1      |