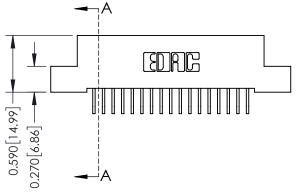

## **Contact Detail**

559-90 Degree Bend (Code 541 Contacts) .100 [2.54] Contact Spacing x .200 [5.08] Row Spacing

## \_\_\_\_0.240[6.10] Point of Contact 0.410[10.41] SECTION A-A

**See Accompanying Pages for: Contact Bend Details** 

**Mounting Options** 

342 / 392 Card Edge Connector Part Number: 392-034-559-208

YOUR CONNECTION TO QUALITY & SERVICE