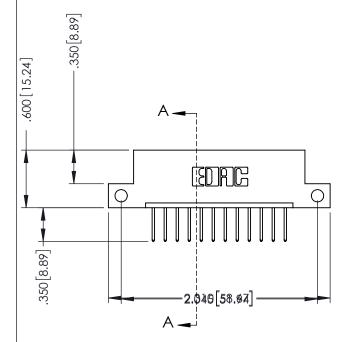

SECTION A-A

.330 [8.38] Slot Depth .160 [4.06] Point of Contact

346-ENG-MASTER

ISSUE NUMBER ORIGINAL 1

## 346/396 SERIES CARD EDGE CONNECTOR CONTACT CODE 555,556,558,559,560 DIMENSIONS

YOUR CONNECTION TO QUALITY & SERVICE

**EDAC INC** TORONTO, ONTARIO CANADA

THESE DRAWINGS AND SPECIFICATIONS ARE THE PROPERTY OF EDAC INC.,AND SHALL NOT BE REPRODUCED, OR COPIED OR USED AS THE BASIS FOR THE MANUFACTURE OR SALE OF APPARATUS WITHOUT WRITTEN PERMISSION.

|   | ACAD REFERENCE NO. | 346-ENG-MASTER   |
|---|--------------------|------------------|
|   | DRAWN: J.LEE       | DATE: APR. 22/09 |
| ) | CHECKED:           | DATE:            |
|   | SCALE: 1:1         | SHEET 2 OF 2     |
|   | DRAWING NUMBER     | ISSUE            |
|   | 346-ENG-MASTER     | 1                |