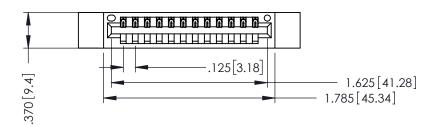

THIS IS A C.A.D. GENERATED DRAWING DO NOT MAKE MANUAL REVISIONS TO MASTER.

ISSUE NUMBER

ORIGINAL

1

INSULATOR MATERIAL: THERMOPLASTIC POLYESTER, UL 94V-0 CONTACT MATERIAL; COPPER, NICKEL, TIN ALLOY CA-725 CONTACT PLATING: GOLD ON THE MATING AREA, TIN-LEAD

ON THE CONTACT TAILS, NICKEL UNDERPLATE

346/396 SERIES CARD EDGE CONNECTOR PART NUMBER: 346-012-526-112

YOUR CONNECTION TO QUALITY & SERVICE

**EDAC INC** TORONTO, ONTARIO CANADA

THESE DRAWINGS AND SPECIFICATIONS ARE THE PROPERTY OF EDAC INC.,AND SHALL NOT BE REPRODUCED,OR COPIED OR USED AS THE BASIS FOR THE MANUFACTURE OR SALE OF APPARATUS WITHOUT WRITTEN PERMISSION.

| ACAD REFERENCE NO. | 346-ENG-MASTER   |
|--------------------|------------------|
| DRAWN: J.LEE       | DATE: APR. 22/09 |
| CHECKED:           | DATE:            |
| SCALE: 1:1         | SHEET 1 OF 2     |
| DRAWING NUMBER     | ISSUE            |