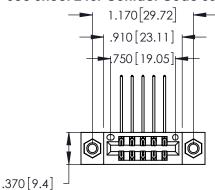

Contact Dimensions:
559-90 Degree Bend (Code 541 Contacts)
See Sheet 2 for Contact Code 555, 556, 558, 559, 560 Dimensions

- INSULATOR MATERIAL: THERMOPLASTIC POLYESTER, UL 94V-0 CONTACT MATERIAL; COPPER, NICKEL, TIN ALLOY CA-725
- CONTACT PLATING: GOLD ON THE MATING AREA, TIN-LEAD ON THE CONTACT TAILS, NICKEL UNDERPLATE

THIS IS A C.A.D. GENERATED DRAWING DO NOT MAKE MANUAL REVISIONS TO MASTER.

| 346/396 SERIES CARD EDGE CONNECTOR |
|------------------------------------|
| PART NUMBER: 346-010-559-807       |

**EDAC INC** TORONTO, ONTARIO CANADA