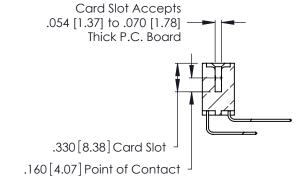

THIS IS A C.A.D. GENERATED DRAWING DO NOT MAKE MANUAL REVISIONS TO MASTER.

Contact Code 556

ISSUE NUMBER

ORIGINAL

1

**Contact Code 555** 

INSULATOR MATERIAL: THERMOPLASTIC POLYESTER, UL 94V-0 CONTACT MATERIAL; COPPER, NICKEL, TIN ALLOY CA-725 CONTACT PLATING: GOLD ON THE MATING AREA, TIN-LEAD ON THE CONTACT TAILS, NICKEL UNDERPLATE

## 346/396 SERIES CARD EDGE CONNECTOR CONTACT CODE 555,556,558,559,560 DIMENSIONS

YOUR CONNECTION TO QUALITY & SERVICE

**EDAC INC** TORONTO, ONTARIO CANADA

THESE DRAWINGS AND SPECIFICATIONS ARE THE PROPERTY OF EDAC INC.,AND SHALL NOT BE REPRODUCED, OR COPIED OR USED AS THE BASIS FOR THE MANUFACTURE OR SALE OF APPARATUS WITHOUT WRITTEN PERMISSION.