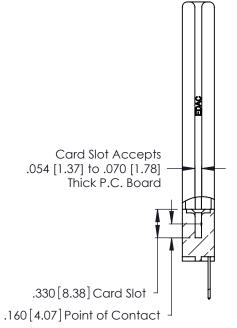

THIS IS A C.A.D. GENERATED DRAWING DO NOT MAKE MANUAL REVISIONS TO MASTER.

ISSUE NUMBER

ORIGINAL

1

**Contact Code 555** 

Contact Code 556

**Contact Code 558** 

**Contact Code 559** 

Contact Code 560

INSULATOR MATERIAL: THERMOPLASTIC POLYESTER, UL 94V-0 CONTACT MATERIAL; COPPER, NICKEL, TIN ALLOY CA-725 CONTACT PLATING: GOLD ON THE MATING AREA, TIN-LEAD

ON THE CONTACT TAILS, NICKEL UNDERPLATE