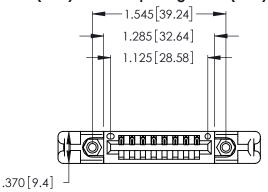

Contact Dimensions: 522-P.C. Tail .025 Sq. (0.64 Sq.) - Tail LG. =.440 (11.18) .125 (3.18) Contact Spacing x .250 (6.35) Row Spacing

INSULATOR MATERIAL: THERMOPLASTIC POLYESTER, UL 94V-0 CONTACT MATERIAL; COPPER, NICKEL, TIN\_ALLOY CA-725

CONTACT PLATING: GOLD ON THE MATING AREA, TIN-LEAD ON THE CONTACT TAILS, NICKEL UNDERPLATE

THIS IS A C.A.D. GENERATED DRAWING DO NOT MAKE MANUAL REVISIONS TO MASTER.

ISSUE NUMBER ORIGINAL

1

346/396 SERIES CARD EDGE CONNECTOR PART NUMBER: 346-008-522-158