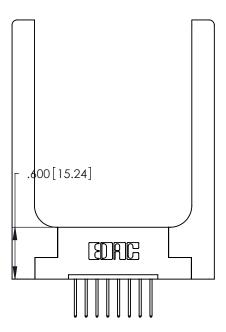

Contact Dimensions: 522-P.C. Tail .025 Sq. (0.64 Sq.) - Tail LG. =.440 (11.18) .125 (3.18) Contact Spacing x .250 (6.35) Row Spacing

INSULATOR MATERIAL: THERMOPLASTIC POLYESTER, UL 94V-0 CONTACT MATERIAL; COPPER, NICKEL, TIN\_ALLOY CA-725

CONTACT PLATING: GOLD ON THE MATING AREA, TIN-LEAD ON THE CONTACT TAILS, NICKEL UNDERPLATE

THIS IS A C.A.D. GENERATED DRAWING DO NOT MAKE MANUAL REVISIONS TO MASTER.

ISSUE NUMBER ORIGINAL

1

346/396 SERIES CARD EDGE CONNECTOR PART NUMBER: 346-008-522-158