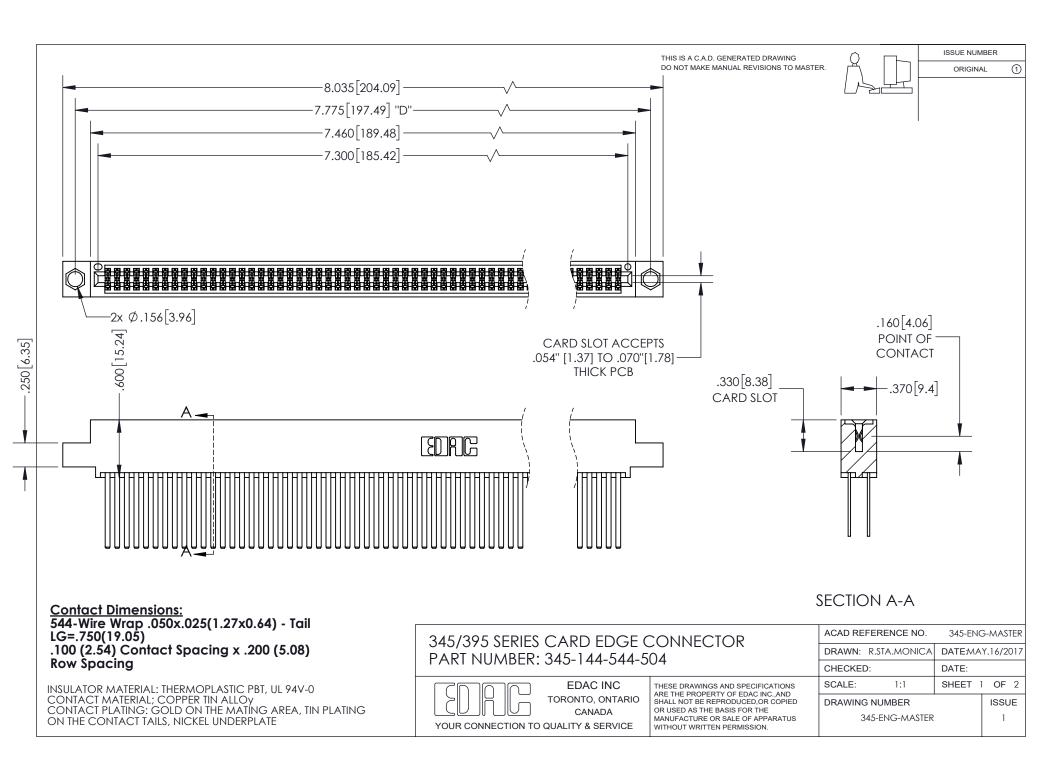

ISSUE NUMBER ORIGINAL

1

**Contact Code 558** 

**Contact Code 559** 

Contact Code 560

- INSULATOR MATERIAL: THERMOPLASTIC POLYESTER, UL 94V-0
- DAP MATERIAL AVAILABLE UPON REQUEST
- CONTACT MATERIAL; COPPER ALLOY

CONTACT PLATING: GOLD ON THE MATING AREA, TIN PLATING ON THE CONTACT TAILS, NICKEL UNDERPLATE

\*FOR ALL OTHER SPECIFICATIONS REFER TO SHEET 3\*

## 345/395 SERIES CARD EDGE CONNECTOR CONTACT CODE 555,556,558,559,560 DIMENSIONS

YOUR CONNECTION TO QUALITY & SERVICE

**EDAC INC** TORONTO, ONTARIO CANADA

THESE DRAWINGS AND SPECIFICATIONS ARE THE PROPERTY OF EDAC INC.,AND SHALL NOT BE REPRODUCED, OR COPIED OR USED AS THE BASIS FOR THE MANUFACTURE OR SALE OF APPARATUS WITHOUT WRITTEN PERMISSION.