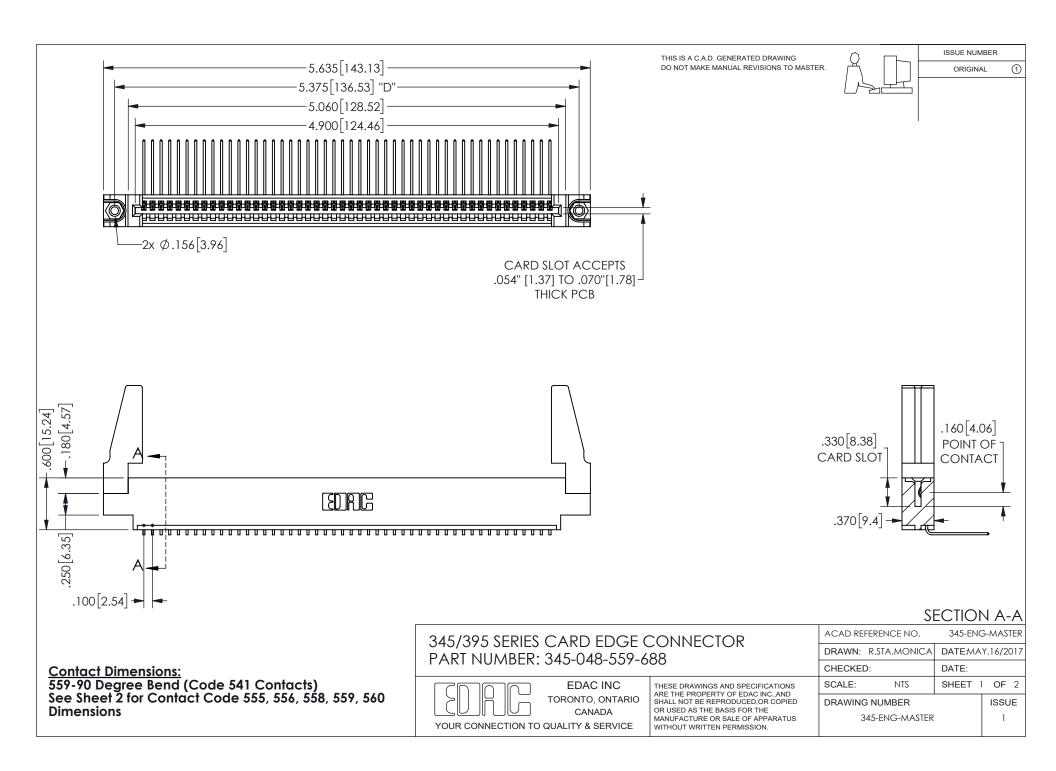

ORIGINAL 1

ISSUE NUMBER

**Contact Code 558** 

Contact Code 559

Contact Code 560

INSULATOR MATERIAL: THERMOPLASTIC POLYESTER, UL 94V-0

DAP MATERIAL AVAILABLE UPON REQUEST

CONTACT MATERIAL; COPPER ALLOY CONTACT PLATING: GOLD ON THE MATING AREA, TIN PLATING ON THE CONTACT TAILS, NICKEL UNDERPLATE

345/395 SERIES CARD EDGE CONNECTOR CONTACT CODE 555,556,558,559,560 DIMENSIONS

YOUR CONNECTION TO QUALITY & SERVICE

**EDAC INC** TORONTO, ONTARIO CANADA

THESE DRAWINGS AND SPECIFICATIONS ARE THE PROPERTY OF EDAC INC.,AND SHALL NOT BE REPRODUCED, OR COPIED OR USED AS THE BASIS FOR THE MANUFACTURE OR SALE OF APPARATUS WITHOUT WRITTEN PERMISSION.

| ACAD REFERENCE NO.  | 345-ENG-MASTER   |
|---------------------|------------------|
| DRAWN: R.STA.MONICA | DATE:MAY.16/2017 |
| CHECKED:            | DATE:            |
| SCALE: 1:1          | SHEET 2 OF 2     |
| DRAWING NUMBER      | ISSUE            |
| 345-ENG-MASTER      | 1                |