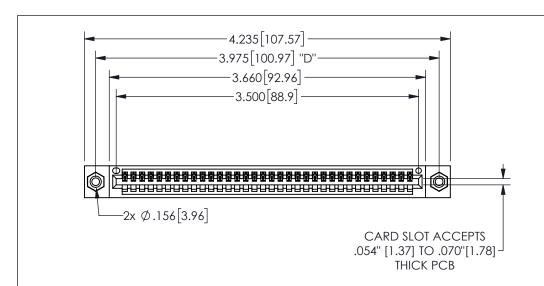

345/395 SERIES CARD EDGE CONNECTOR PART NUMBER: 345-034-542-108

YOUR CONNECTION TO QUALITY & SERVICE

**EDAC INC** TORONTO, ONTARIO CANADA

THESE DRAWINGS AND SPECIFICATIONS ARE THE PROPERTY OF EDAC INC.,AND SHALL NOT BE REPRODUCED, OR COPIED OR USED AS THE BASIS FOR THE MANUFACTURE OR SALE OF APPARATUS WITHOUT WRITTEN PERMISSION.