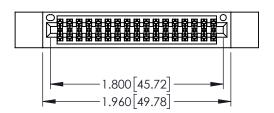

1

- INSULATOR MATERIAL: THERMOPLASTIC PBT BLACK, UL 94V-0
- CONTACT MATERIAL; COPPER TIN ALLOY CONTACT PLATING: GOLD ON THE MATING AREA, TIN PLATING ON THE CONTACT TAILS, NICKEL UNDERPLATE

| 345/395 SERIES CARD EDGE CONNECTO | R |
|-----------------------------------|---|
| PART NUMBER: 345-034-520-212      |   |