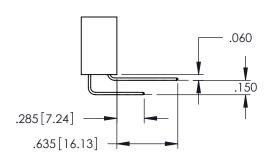

1

- INSULATOR MATERIAL: THERMOPLASTIC PBT BLACK, UL 94V-0
- CONTACT MATERIAL; COPPER TIN ALLOY CONTACT PLATING: GOLD ON THE MATING AREA, TIN PLATING ON THE CONTACT TAILS, NICKEL UNDERPLATE

| 345/395 SERIES CARD EDGE CONNECTO | R |
|-----------------------------------|---|
| PART NUMBER: 345-034-520-212      |   |

**Contact Code 558** 

Contact Code 559

Contact Code 560

INSULATOR MATERIAL: THERMOPLASTIC POLYESTER, UL 94V-0

DAP MATERIAL AVAILABLE UPON REQUEST

CONTACT MATERIAL; COPPER ALLOY CONTACT PLATING: GOLD ON THE MATING AREA, TIN PLATING ON THE CONTACT TAILS, NICKEL UNDERPLATE