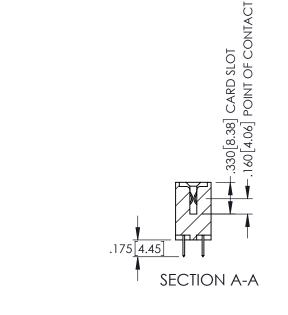

**Contact Code 558** 

Contact Code 559

Contact Code 560

INSULATOR MATERIAL: THERMOPLASTIC POLYESTER, UL 94V-0

DAP MATERIAL AVAILABLE UPON REQUEST

CONTACT MATERIAL; COPPER ALLOY CONTACT PLATING: GOLD ON THE MATING AREA, TIN PLATING ON THE CONTACT TAILS, NICKEL UNDERPLATE

345/395 SERIES CARD EDGE CONNECTOR CONTACT CODE 555,556,558,559,560 DIMENSIONS

YOUR CONNECTION TO QUALITY & SERVICE

ACAD REFERENCE NO. 345-ENG-MASTER DATE:MAY.16/2017 DRAWN: R.STA.MONICA 1:1 SHEET 2 OF 2