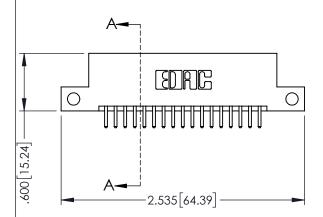

1

- INSULATOR MATERIAL: THERMOPLASTIC PBT BLACK, UL 94V-0
- CONTACT MATERIAL; COPPER TIN ALLOY CONTACT PLATING: GOLD ON THE MATING AREA, TIN PLATING ON THE CONTACT TAILS, NICKEL UNDERPLATE

| 345/395 SERIES CARD EDGE CONNECTO | R |
|-----------------------------------|---|
| PART NUMBER: 345-034-520-212      |   |