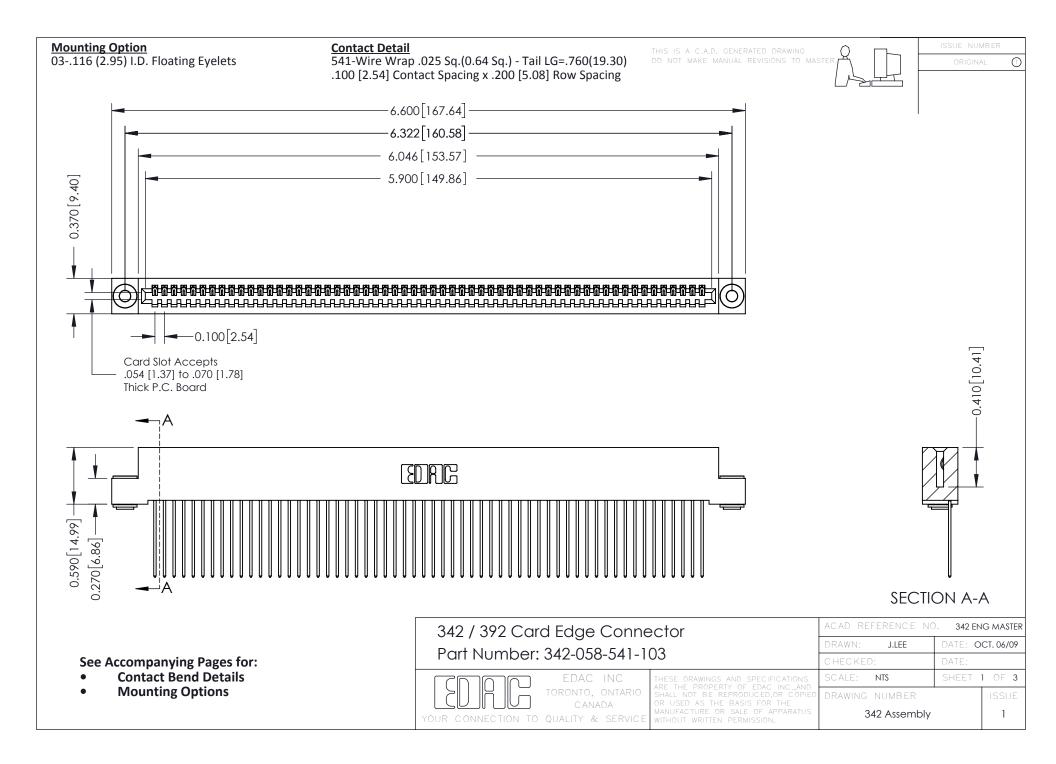

THIS IS A C.A.D. GENERATED DRAWING DO NOT MAKE MANUAL REVISIONS TO MASTER. ISSUE NUMBER

ORIGINAL

1



| 342 / 392 Series Card Edge Connector<br>Contact Bend Detail |                                                                                                                                                                                                  | ACAD REFERENCE NO. 342 ENG MASTER |             |                  |        |
|-------------------------------------------------------------|--------------------------------------------------------------------------------------------------------------------------------------------------------------------------------------------------|-----------------------------------|-------------|------------------|--------|
|