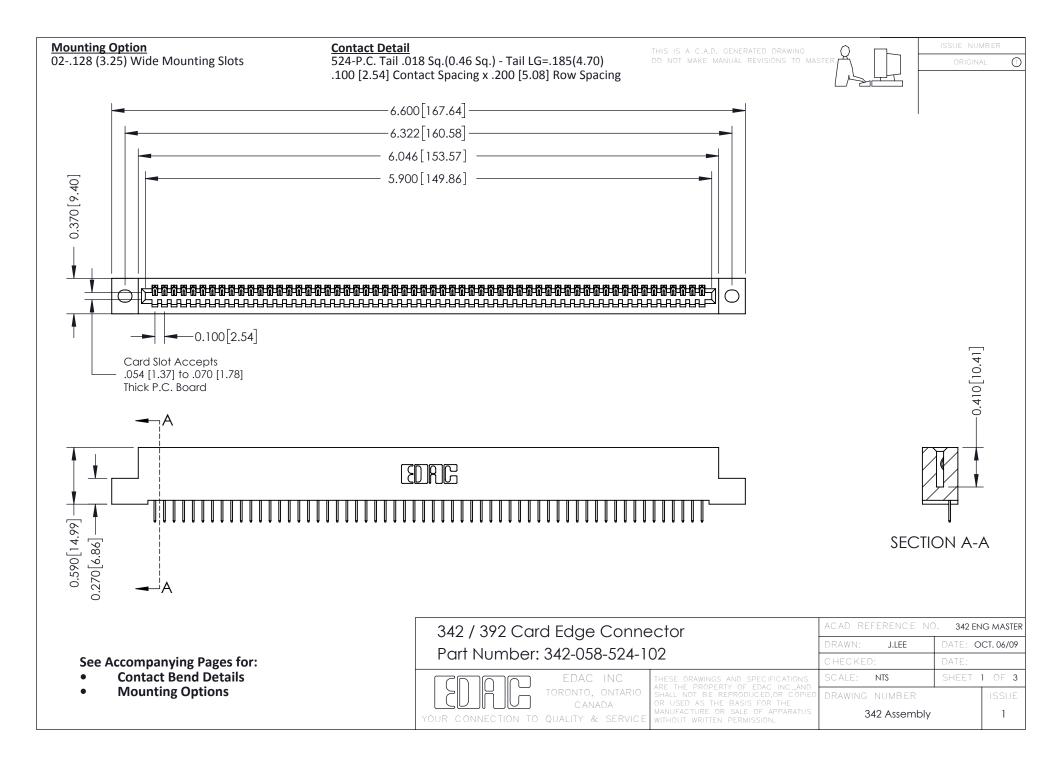

THIS IS A C.A.D. GENERATED DRAWING DO NOT MAKE MANUAL REVISIONS TO MASTER. ISSUE NUMBER

ORIGINAL

1



| 342 / 392 Series Card Edge Connector<br>Contact Bend Detail |                                                                                                                                                                                                  | ACAD REFERENCE NO. 342 ENG MASTER |             |                  |        |
|-------------------------------------------------------------|--------------------------------------------------------------------------------------------------------------------------------------------------------------------------------------------------|-----------------------------------|-------------|------------------|--------|
|