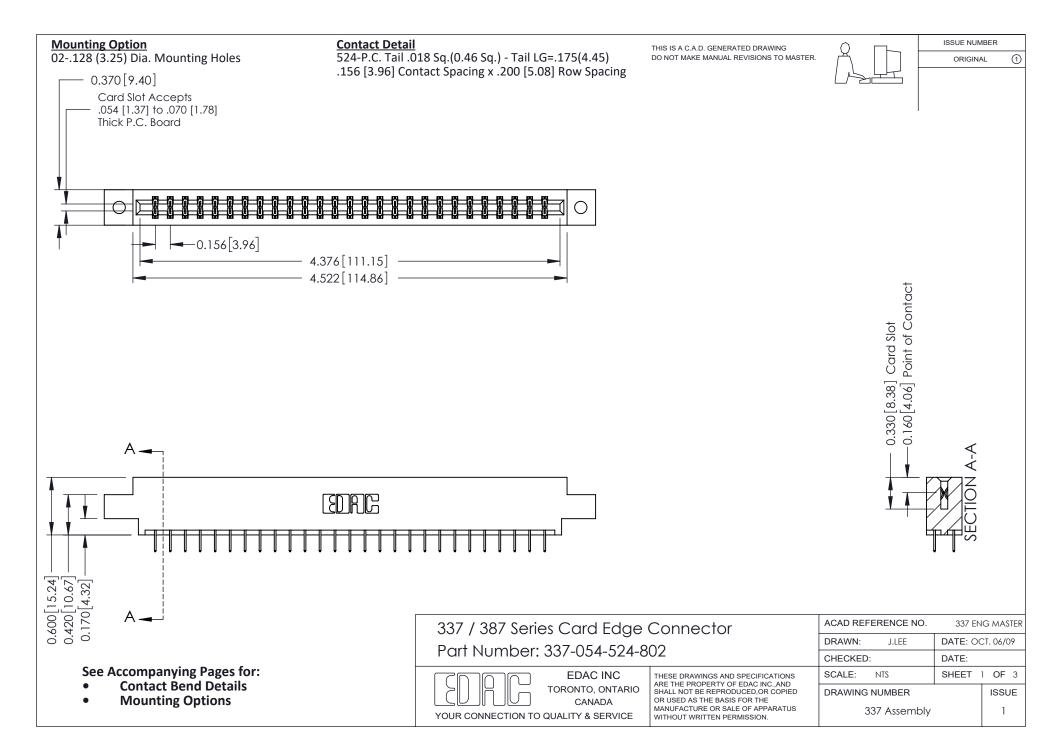

ISSUE NUMBER

ORIGINAL

1

| 337 / 387 Series Card Edge Connector<br>Contact Bend Detail           |                                                                                                                                                                                                  | ACAD REFERENCE NO. 337 E |                  | G MASTER      |
|-----------------------------------------------------------------------|--------------------------------------------------------------------------------------------------------------------------------------------------------------------------------------------------|--------------------------|------------------|---------------|
|                                                                       |                                                                                                                                                                                                  | DRAWN: J.LEE             | DATE: OCT. 06/09 |               |
|                                                                       |                                                                                                                                                                                                  | CHECKED: DATE:           |                  |               |
| EDAC INC TORONTO, ONTARIO CANADA YOUR CONNECTION TO QUALITY & SERVICE | THESE DRAWINGS AND SPECIFICATIONS ARE THE PROPERTY OF EDAC INC.,AND SHALL NOT BE REPRODUCED, OR COPIED OR USED AS THE BASIS FOR THE MANUFACTURE OR SALE OF APPARATUS WITHOUT WRITTEN PERMISSION. | SCALE: NTS               | SHEET            | 2 <b>OF</b> 3 |
|                                                                       |                                                                                                                                                                                                  | DRAWING NUMBER           |                  | ISSUE         |
|                                                                       |                                                                                                                                                                                                  | 337 Assembly             |                  | 1             |