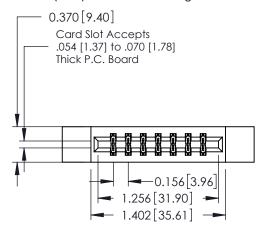

## **Contact Detail**

541-Wire Wrap .025 Sq.(0.64 Sq.) - Tail LG=.750(19.05) .156 [3.96] Contact Spacing x .200 [5.08] Row Spacing

THIS IS A C.A.D. GENERATED DRAWING DO NOT MAKE MANUAL REVISIONS TO MASTER.

ISSUE NUMBER 1 ORIGINAL

0.160 [4.06] Point of Contact Card Slot

0.330[8.38]