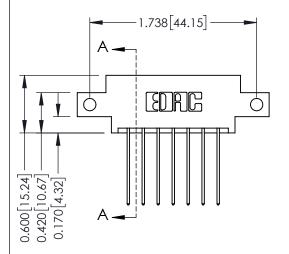

## **Mounting Option**

12-.128 (3.25) Dia. Side Mounting Holes



## **Contact Detail**

541-Wire Wrap .025 Sq.(0.64 Sq.) - Tail LG=.750(19.05) .156 [3.96] Contact Spacing x .200 [5.08] Row Spacing

THIS IS A C.A.D. GENERATED DRAWING DO NOT MAKE MANUAL REVISIONS TO MASTER.



ISSUE NUMBER 1 ORIGINAL

0.160 [4.06] Point of Contact Card Slot

0.330[8.38]



## **See Accompanying Pages for:**

- **Contact Bend Details**
- **Mounting Options**

| 337 / 387 Series Card Edge Connector |
|--------------------------------------|
| Part Number: 337-014-541-812         |



**EDAC INC** TORONTO, ONTARIO CANADA

THESE DRAWINGS AND SPECIFICATIONS ARE THE PROPERTY OF EDAC INC.,AND SHALL NOT BE REPRODUCED,OR COPIED OR USED AS THE BASIS FOR THE MANUFACTURE OR SALE OF APPARATUS WITHOUT WRITTEN PERMISSION.

| ACAD REFERENCE NO. | 337 ENG MASTER   |  |  |
|--------------------|------------------|--|--|
| DRAWN: J.LEE       | DATE: OCT. 06/09 |  |  |
| CHECKED:           | DATE:            |  |  |
| SCALE: NTS         | SHEET 1 OF 3     |  |  |
| DRAWING NUMBER     | ISSUE            |  |  |

337 Assembly



ISSUE NUMBER

ORIGINAL

1



| 337 / 387 Series C