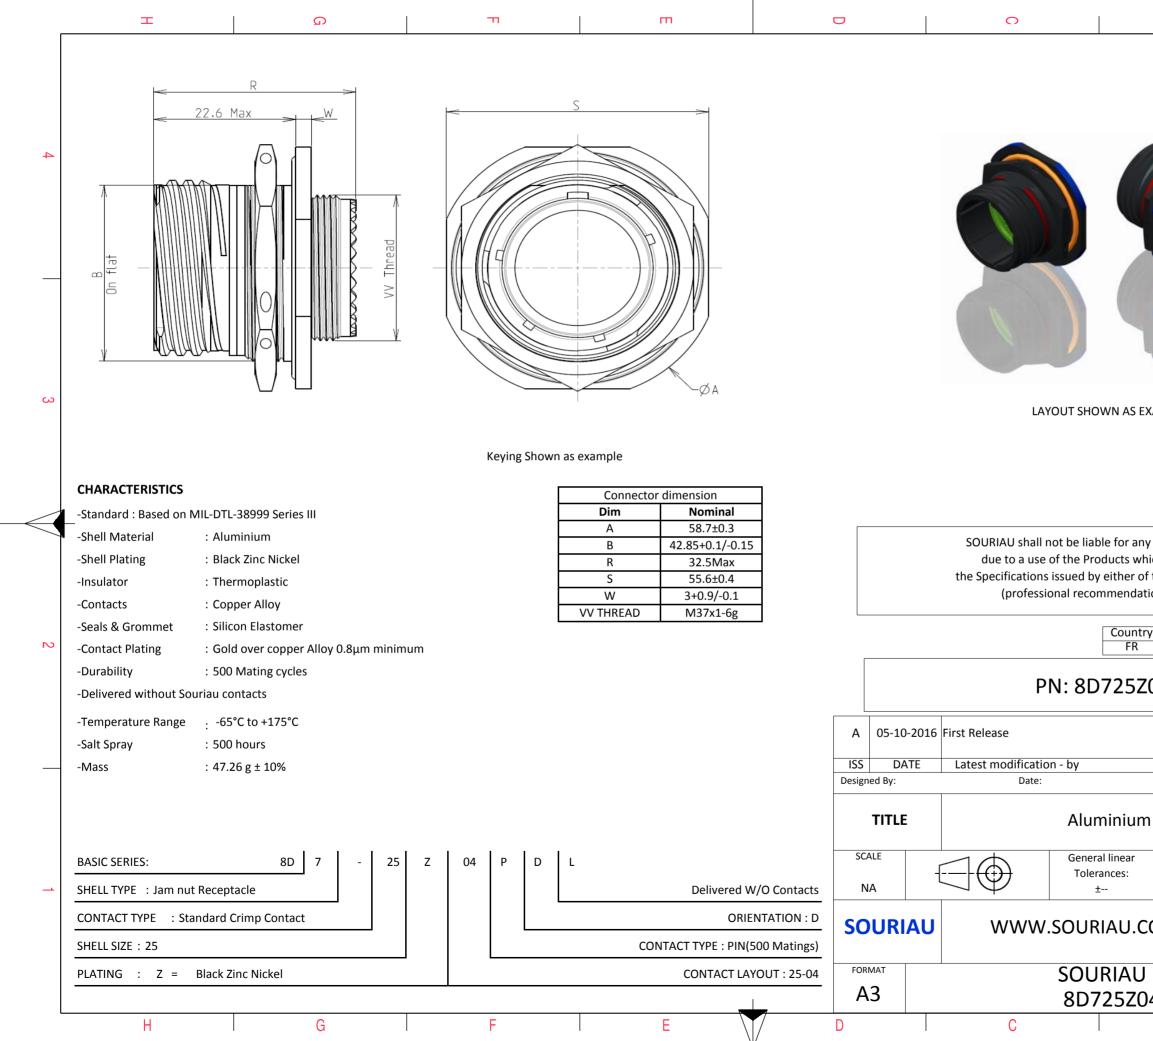

|                                                                                                                | œ                                                                                 |                                   |                               | А       |         |   |  |
|----------------------------------------------------------------------------------------------------------------|-----------------------------------------------------------------------------------|-----------------------------------|-------------------------------|---------|---------|---|--|
|                                                                                                                |                                                                                   |                                   |                               |         |         | 4 |  |
| AS EXA                                                                                                         | AMPLE                                                                             |                                   |                               |         |         | 3 |  |
| s which<br>er of t<br>ndation<br>untry<br>FR                                                                   | non-conformit<br>ch does not co<br>che Parties or b<br>on, technical no<br>Jurisd | mply wit<br>by a thirc<br>otice.) | th<br>9 party<br>Control List |         |         | 2 |  |
|                                                                                                                |                                                                                   |                                   |                               |         |         |   |  |
|                                                                                                                |                                                                                   | CUSTO                             | OMER DRAW                     | ING     | MOD N°  |   |  |
| um Receptacle 8D series                                                                                        |                                                                                   |                                   |                               |         |         |   |  |
| ar<br>:                                                                                                        |                                                                                   | NPI                               | RDS / PROJEC                  | Т       |         |   |  |
|                                                                                                                |                                                                                   | тч                                | 859                           | he prop | erty of | 1 |  |
| This document is the property of    SOURIAU    it must not be reproduced or    communicated without permission |                                                                                   |                                   |                               |         |         |   |  |
| UDRG N° SHEET                                                                                                  |                                                                                   |                                   |                               |         |         |   |  |
| Z04                                                                                                            | IPDL-C                                                                            |                                   |                               |         | 1/2     |   |  |
|                                                                                                                | В                                                                                 |                                   |                               | А       |         |   |  |
|                                                                                                                |                                                                                   |                                   |                               |         |         |   |  |