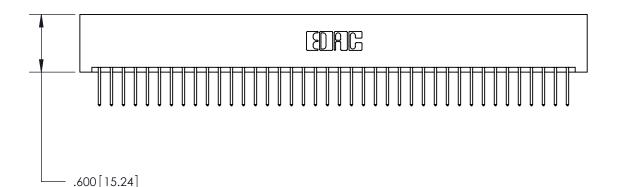

THIS IS A C.A.D. GENERATED DRAWING DO NOT MAKE MANUAL REVISIONS TO MASTER.

ISSUE NUMBER

ORIGINAL

1

.060 [1.52] .200 [5.08] .210[5.33] -.660 [16.76]

.060 [1.52] .150 [3.81] .260[6.6] -**Outside Tails** .660[16.76]

<u>Contact Dimensions:</u> 526-P.C. Tail .018 Sq. (0.46 Sq.) - Tail LG. =.350 (8.89) .125 (3.18) Contact Spacing x .250 (6.35) Row Spacing

THIS IS A C.A.D. GENERATED DRAWING DO NOT MAKE MANUAL REVISIONS TO MASTER.