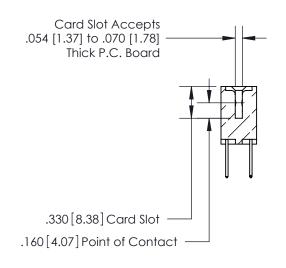

.165[4.19] .375 [9.54] .125(3.18) to .210(5.33) .125(3.18) to .210(5.33)

**Contact Code 558** 

**Contact Code 559** 

**Contact Code 560** 

INSULATOR MATERIAL: THERMOPLASTIC POLYESTER, UL 94V-0 CONTACT MATERIAL; COPPER, NICKEL, TIN ALLOY CA-725 CONTACT PLATING: GOLD ON THE MATING AREA, TIN-LEAD ON THE CONTACT TAILS, NICKEL UNDERPLATE

## 846/896 SERIES HIGH TEMP CARD EDGE CONNECTOR CONTACT CODE 555,556,558,559,560 DIMENSIONS

YOUR CONNECTION TO QUALITY & SERVICE

**EDAC INC** TORONTO, ONTARIO CANADA

THESE DRAWINGS AND SPECIFICATIONS ARE THE PROPERTY OF EDAC INC.,AND SHALL NOT BE REPRODUCED, OR COPIED OR USED AS THE BASIS FOR THE MANUFACTURE OR SALE OF APPARATUS WITHOUT WRITTEN PERMISSION.