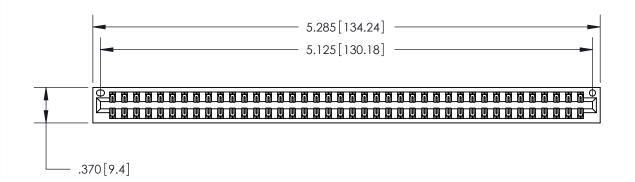

846/896 SERIES HIGH TEMP CARD EDGE CONNECTOR PART NUMBER: 896-080-526-201

YOUR CONNECTION TO QUALITY & SERVICE

**EDAC INC** TORONTO, ONTARIO CANADA

THESE DRAWINGS AND SPECIFICATIONS ARE THE PROPERTY OF EDAC INC., AND SHALL NOT BE REPRODUCED, OR COPIED OR USED AS THE BASIS FOR THE MANUFACTURE OR SALE OF APPARATUS WITHOUT WRITTEN PERMISSION.

<u>Contact Dimensions:</u> 526-P.C. Tail .018 Sq. (0.46 Sq.) - Tail LG. =.350 (8.89) .125 (3.18) Contact Spacing x .250 (6.35) Row Spacing

THIS IS A C.A.D. GENERATED DRAWING DO NOT MAKE MANUAL REVISIONS TO MASTER.