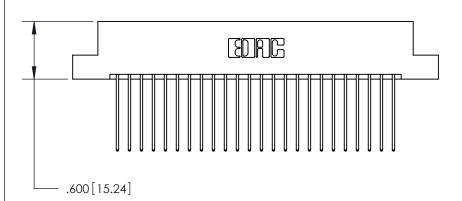

846/896 SERIES HIGH TEMP CARD EDGE CONNECTOR PART NUMBER: 896-048-541-207

**EDAC INC** TORONTO, ONTARIO CANADA

THESE DRAWINGS AND SPECIFICATIONS ARE THE PROPERTY OF EDAC INC.,AND SHALL NOT BE REPRODUCED, OR COPIED OR USED AS THE BASIS FOR THE MANUFACTURE OR SALE OF APPARATUS WITHOUT WRITTEN PERMISSION.

| ACAD REFERENCE NO. | 846-ENG-MASTER   |
|--------------------|------------------|
| DRAWN: J.LEE       | DATE: APR. 22/09 |
| CHECKED:           | DATE:            |
| SCALE: 1:1         | SHEET 1 OF 2     |
| DRAWING NUMBER     | ISSUE            |
| 846-FNG-MASTER     | 2 1              |