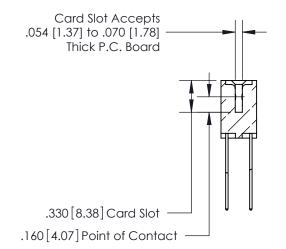

## 846/896 SERIES HIGH TEMP CARD EDGE CONNECTOR CONTACT CODE 555,556,558,559,560 DIMENSIONS

.150 [3.81]

YOUR CONNECTION TO QUALITY & SERVICE

**Contact Code 559** 

**EDAC INC** TORONTO, ONTARIO CANADA

THESE DRAWINGS AND SPECIFICATIONS ARE THE PROPERTY OF EDAC INC.,AND SHALL NOT BE REPRODUCED, OR COPIED OR USED AS THE BASIS FOR THE MANUFACTURE OR SALE OF APPARATUS WITHOUT WRITTEN PERMISSION.