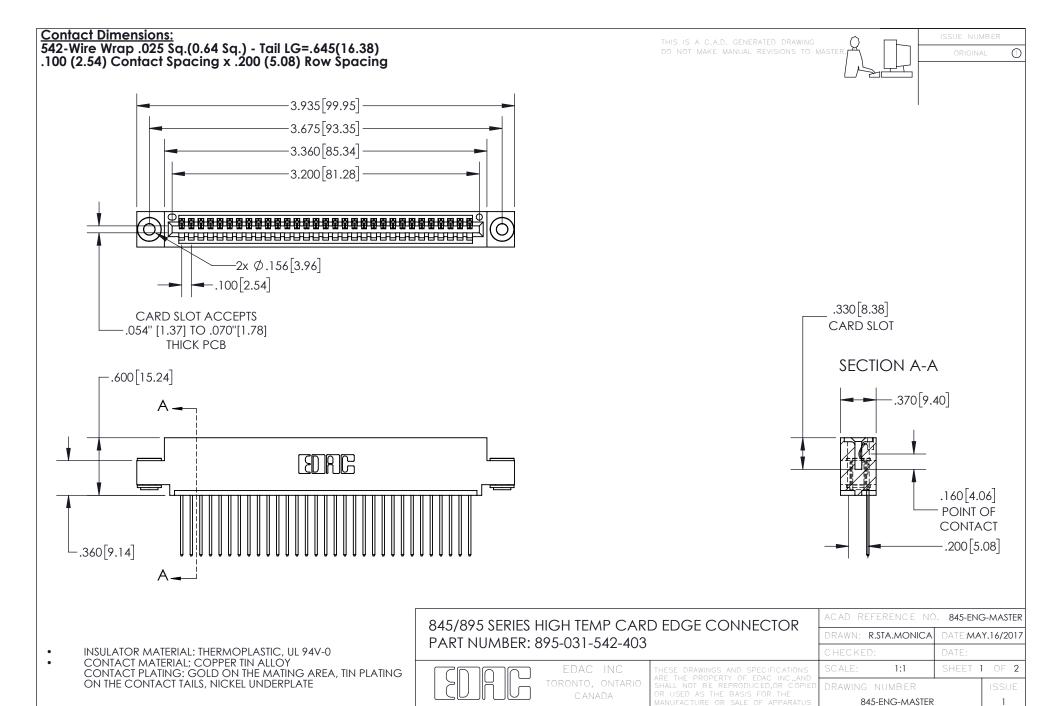

YOUR CONNECTION TO QUALITY & SERVICE

INSULATOR MATERIAL: THERMOPLASTIC POLYESTER, UL 94V-0 DAP MATERIAL AVAILABLE UPON REQUEST

**Contact Code 558** 

CONTACT MATERIAL; COPPER ALLOY CONTACT PLATING: GOLD ON THE MATING AREA, TIN PLATING ON THE CONTACT TAILS, NICKEL UNDERPLATE

## 845/895 SERIES HIGH TEMP CARD EDGE CONNECTOR CONTACT CODE 555,556,558,559,560 DIMENSIONS

YOUR CONNECTION TO QUALITY & SERVICE

Contact Code 559

|   | ACAD REFERENCE NO. 845-ENG-MASTER |                  |  |
|---|-----------------------------------|------------------|--|
|   | DRAWN: R.STA.MONICA               | DATE:MAY.16/2017 |  |
|   | CHECKED:                          | DATE:            |  |
|   | SCALE: 1:1                        | SHEET 2 OF 2     |  |
| D | DRAWING NUMBER                    | ISSUE            |  |