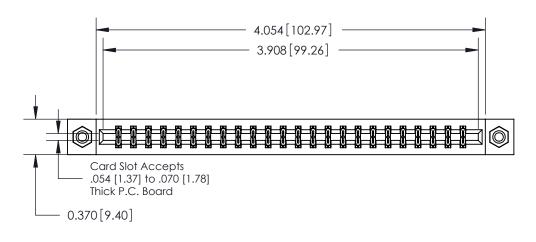

**Mounting Option** 

08-#4-40 Unified Threaded Inserts

## **Contact Detail**

521-P.C. Tail .025 Sq.(0.64 Sq.) - Tail LG=.150(3.81) .156 [3.96] Contact Spacing x .200 [5.08] Row Spacing

THIS IS A C.A.D. GENERATED DRAWING DO NOT MAKE MANUAL REVISIONS TO MASTER.