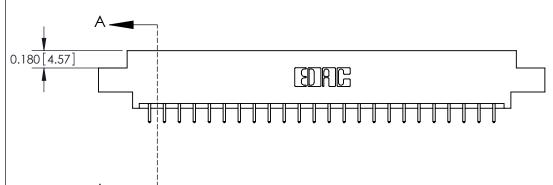

## **Contact Detail**

521-P.C. Tail .025 Sq.(0.64 Sq.) - Tail LG=.150(3.81) .156 [3.96] Contact Spacing x .200 [5.08] Row Spacing

THIS IS A C.A.D. GENERATED DRAWING DO NOT MAKE MANUAL REVISIONS TO MASTER.