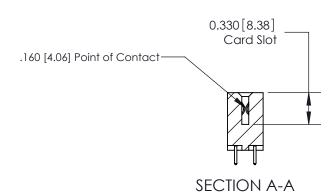

ISSUE NUMBER

ORIGINAL

1

|                     | 837/887 Series High Temp Card Edge Connector |                                                                                                                                                              | ACAD REFERENCE | NO. 837 EN       | 837 ENG MASTER |  |
|---------------------|----------------------------------------------|--------------------------------------------------------------------------------------------------------------------------------------------------------------|----------------|------------------|----------------|--|
| Contact Bend Detail |                                              | DRAWN: J.LEE                                                                                                                                                 | DATE: OC       | DATE: OCT. 06/09 |                |  |
|                     | Contact bend Detail                          |                                                                                                                                                              | CHECKED:       | DATE:            | DATE:          |  |
|                     | EDAC INC                                     | TORONTO, ONTARIO CANADA  ARE THE PROPERTY OF EDAC INC., AND SHALL NOT BE REPRODUCED, OR COPIED OR USED AS THE BASIS FOR THE MANUFACTURE OR SALE OF APPARATUS | SCALE: NTS     | SHEET            | 2 <b>OF</b> 2  |  |
|                     | TORONTO, ONTARIO                             |                                                                                                                                                              | DRAWING NUMBER |                  | ISSUE          |  |
|                     | YOUR CONNECTION TO QUALITY & SERVICE         |                                                                                                                                                              | 837 Assembly   |                  | 1              |  |