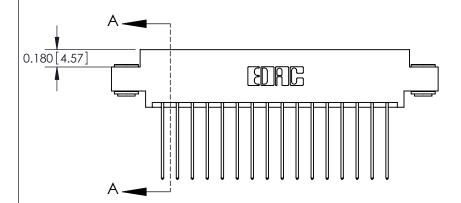

**Mounting Option** 

03-.116 (2.95) I.D. Floating Eyelets

THIS IS A C.A.D. GENERATED DRAWING DO NOT MAKE MANUAL REVISIONS TO MASTER.

ISSUE NUMBER

ORIGINAL

837/887 Series High Temp Card Edge Connector Part Number: 887-032-541-803

YOUR CONNECTION TO QUALITY & SERVICE