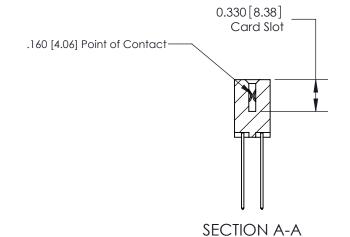

## **Contact Detail**

541-Wire Wrap .025 Sq.(0.64 Sq.) - Tail LG=.750(19.05) .156 [3.96] Contact Spacing x .200 [5.08] Row Spacing

> 2.806 [71.27] 2.660 [67.56] Card Slot Accepts .054 [1.37] to .070 [1.78] Thick P.C. Board 0.370 [9.40]