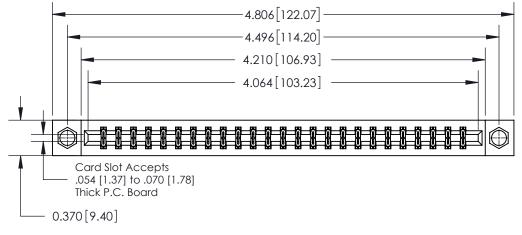

**Mounting Option** 08-#4-40 Unified Threaded Inserts **Contact Detail** .156 [3.96] Contact Spacing x .200 [5.08] Row Spacing

THIS IS A C.A.D. GENERATED DRAWING DO NOT MAKE MANUAL REVISIONS TO MASTER.

ISSUE NUMBER ORIGINAL

520-P.C. Tail .030x.018(0.76x0.46) - Tail LG=.175(4.45)

0.600 [15.24] 0.330[8.38] Card Slot .160 [4.06] Point of Contact **SECTION A-A** 

**See Accompanying Page for:** 

**Contact Bend Details** 