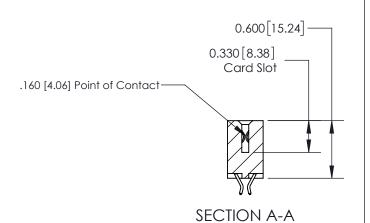

**See Accompanying Page for:** 

**Contact Bend Details** 

ISSUE NUMBER

ORIGINAL

1

| 837/887 Series High Temp Card Edge Connector<br>Contact Bend Detail |                                                              | ACAD REFERENCE NO. | 837 ENG MASTER   |               |
|---------------------------------------------------------------------|--------------------------------------------------------------|--------------------|------------------|---------------|
|                                                                     |                                                              | DRAWN: J.LEE       | DATE: OCT. 06/09 |               |
|                                                                     |                                                              | CHECKED:           | DATE:            |               |
| EDAC INC                                                            | ARE THE PROPERTY OF EDAC INC. AND                            | SCALE: NTS         | SHEET            | 2 <b>OF</b> 2 |
| TORONTO, ONTARIO                                                    |                                                              | DRAWING NUMBER     | •                | ISSUE         |
| YOUR CONNECTION TO QUALITY & SERVICE                                | MANUFACTURE OR SALE OF APPARATUS WITHOUT WRITTEN PERMISSION. | 837 Assembly       |                  | 1             |