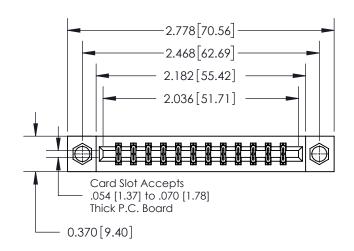

## **Contact Detail**

556-Extender Board Bend (Code 520 Contacts)

.156 [3.96] Contact Spacing x .200 [5.08] Row Spacing

THIS IS A C.A.D. GENERATED DRAWING DO NOT MAKE MANUAL REVISIONS TO MASTER.

ISSUE NUMBER ORIGINAL

837/887 Series High Temp Card Edge Connector Part Number: 837-024-556-207

YOUR CONNECTION TO QUALITY & SERVICE

**EDAC INC** TORONTO, ONTARIO CANADA

THESE DRAWINGS AND SPECIFICATIONS ARE THE PROPERTY OF EDAC INC.,AND SHALL NOT BE REPRODUCED, OR COPIED OR USED AS THE BASIS FOR THE MANUFACTURE OR SALE OF APPARATUS WITHOUT WRITTEN PERMISSION.