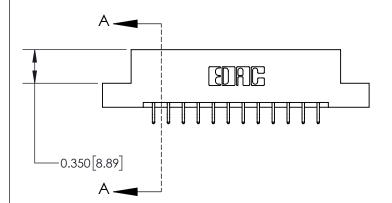

**Mounting Option** 

07-M3-0.5 Metric Threaded Inserts

837/887 Series High Temp Card Edge Connector Part Number: 837-024-556-207

YOUR CONNECTION TO QUALITY & SERVICE

**EDAC INC** TORONTO, ONTARIO CANADA

THESE DRAWINGS AND SPECIFICATIONS ARE THE PROPERTY OF EDAC INC.,AND SHALL NOT BE REPRODUCED, OR COPIED OR USED AS THE BASIS FOR THE MANUFACTURE OR SALE OF APPARATUS WITHOUT WRITTEN PERMISSION.