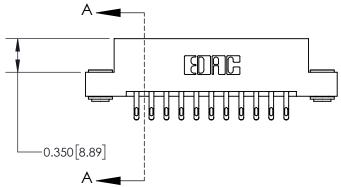

SECTION A-A

ISSUE NUMBER

ORIGINAL

555-Extender Board Bend (Code 500 Contacts)

.156 [3.96] Contact Spacing x .200 [5.08] Row Spacing

ISSUE NUMBER

ORIGINAL

1