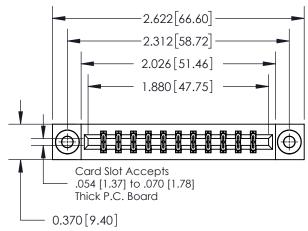

**Mounting Option** 

03-.116 (2.95) I.D. Floating Eyelets

## **Contact Detail**

**See Accompanying Page for: Contact Bend Details** 

0.600 [15.24] 0.330[8.38] Card Slot .160 [4.06] Point of Contact

837/887 Series High Temp Card Edge Connector Part Number: 837-022-555-203