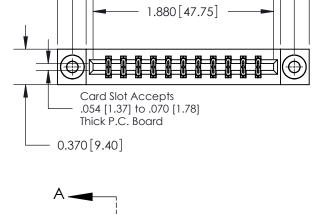

**Mounting Option** 

03-.116 (2.95) I.D. Floating Eyelets

## **Contact Detail**

**See Accompanying Page for: Contact Bend Details** 

0.600 [15.24] 0.330[8.38] Card Slot .160 [4.06] Point of Contact

837/887 Series High Temp Card Edge Connector Part Number: 837-022-555-203