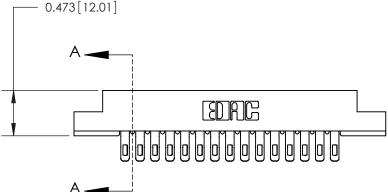

**Mounting Option** M3-0.5 Metric Threaded Inserts **Contact Detail** Extender Board Bend (Code 500 Contacts) .156 [3.96] Contact Spacing x .200 [5.08] Row Spacing 2.650 [67.31] 2.504[63.60] 0.343[8.71] 0.473 [12.01]

.095 [2.41] Point of Contact (Measured from bottom of Card Slot)

Card Slot Accepts .054 [1.37] to .070 [1.78] Thick P.C. Board

**See Accompanying Page for:** 

**Contact Bend Details** 

807/857 Series High Temp Card Edge Connector Part Number: 807-030-555-207