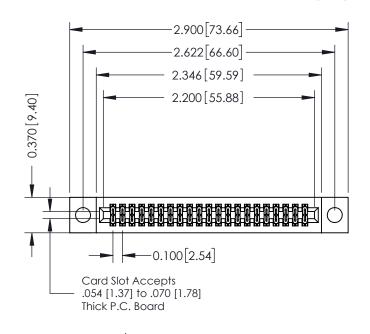

## **See Accompanying Pages for:**

- **Contact Bend Details**
- **Mounting Options**

342 / 392 Card Edge Connector Part Number: 392-042-542-204

YOUR CONNECTION TO QUALITY & SERVICE

342 ENG MASTER J.LEE DATE: OCT. 06/09 SHEET 1 OF 3

342 Assembly

THIS IS A C.A.D. GENERATED DRAWING DO NOT MAKE MANUAL REVISIONS TO MASTER. ISSUE NUMBER

ORIGINAL

1

| 342 / 392 Series Card Edge Connector<br>Contact Bend Detail |                                                                                                                                                                                                  | ACAD REFERENCE NO. 342 ENG MASTER |             |                  |        |
|-------------------------------------------------------------|--------------------------------------------------------------------------------------------------------------------------------------------------------------------------------------------------|-----------------------------------|-------------|------------------|--------|
|                                                             |                                                                                                                                                                                                  | DRAWN:                            | J.LEE       | DATE: OCT. 06/09 |        |
|                                                             |                                                                                                                                                                                                  | CHECKED:                          |             | DATE:            |        |
| TORONTO, ONTARIO                                            | THESE DRAWINGS AND SPECIFICATIONS ARE THE PROPERTY OF EDAC INC. AND SHALL NOT BE REPRODUCED, OR COPIED OR USED AS THE BASIS FOR THE MANUFACTURE OR SALE OF APPARATUS WITHOUT WRITTEN PERMISSION. | SCALE:                            | NTS         | SHEET :          | 2 OF 3 |
|                                                             |                                                                                                                                                                                                  | DRAWING                           | NUMBER      |                  | ISSUE  |
| YOUR CONNECTION TO QUALITY & SERVICE                        |                                                                                                                                                                                                  | 3                                 | 42 Assembly |                  | 1      |