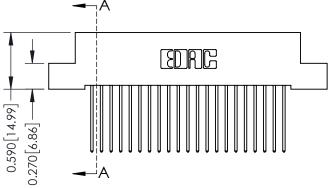

## **Mounting Option**

04-.156 (3.96) Dia. Mounting Holes

342 Assembly

THIS IS A C.A.D. GENERATED DRAWING DO NOT MAKE MANUAL REVISIONS TO MASTER. ISSUE NUMBER

ORIGINAL

1

| 342 / 392 Series Card Edge Connector<br>Contact Bend Detail |                                                                                                                                                                                                  | ACAD REFERENCE NO. 342 ENG MASTER |             |                  |        |
|-------------------------------------------------------------|--------------------------------------------------------------------------------------------------------------------------------------------------------------------------------------------------|-----------------------------------|-------------|------------------|--------|
|                                                             |                                                                                                                                                                                                  | DRAWN:                            | J.LEE       | DATE: OCT. 06/09 |        |
|                                                             |                                                                                                                                                                                                  | CHECKED:                          |             | DATE:            |        |
| TORONTO, ONTARIO                                            | THESE DRAWINGS AND SPECIFICATIONS ARE THE PROPERTY OF EDAC INC. AND SHALL NOT BE REPRODUCED, OR COPIED OR USED AS THE BASIS FOR THE MANUFACTURE OR SALE OF APPARATUS WITHOUT WRITTEN PERMISSION. | SCALE:                            | NTS         | SHEET :          | 2 OF 3 |
|                                                             |                                                                                                                                                                                                  | DRAWING                           | NUMBER      |                  | ISSUE  |
| YOUR CONNECTION TO QUALITY & SERVICE                        |                                                                                                                                                                                                  | 3                                 | 42 Assembly |                  | 1      |