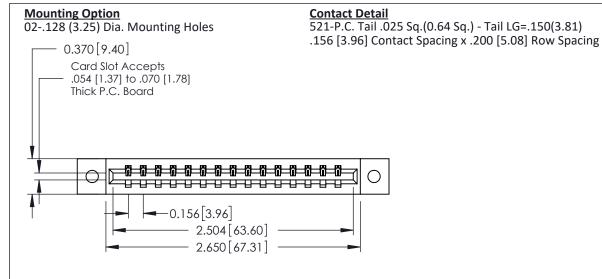

THIS IS A C.A.D. GENERATED DRAWING DO NOT MAKE MANUAL REVISIONS TO MASTER.

ISSUE NUMBER ORIGINAL 1

0.160 [4.06] Point of Contact Card Slot 0.330 [8.38]

EDAG 0.250 6.35 0.600[15.24]

**See Accompanying Pages for:** 

- **Contact Bend Details**
- **Mounting Options**

| 337 / 387 Series Card Edge Connector |
|--------------------------------------|
| Part Number: 387-015-521-102         |

YOUR CONNECTION TO QUALITY & SERVICE