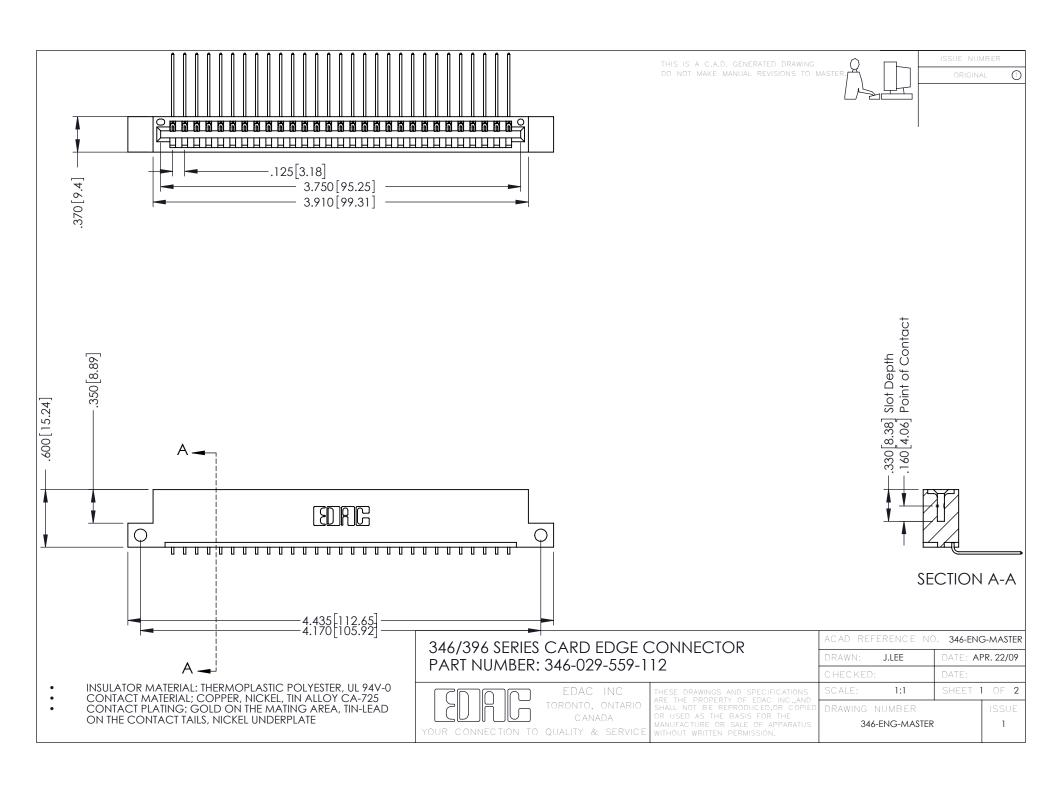

**Contact Code 555** 

**Contact Code 556** 

INSULATOR MATERIAL: THERMOPLASTIC POLYESTER, UL 94V-0 CONTACT MATERIAL; COPPER, NICKEL, TIN ALLOY CA-725

CONTACT PLATING: GOLD ON THE MATING AREA, TIN-LEAD ON THE CONTACT TAILS, NICKEL UNDERPLATE

## 346/396 SERIES CARD EDGE CONNECTOR CONTACT CODE 555,556,558,559,560 DIMENSIONS

YOUR CONNECTION TO QUALITY & SERVICE

|   | ACAD REFERENCE NO. 346-ENG-MASTER |                  |
|---|-----------------------------------|------------------|
|   | DRAWN: J.LEE                      | DATE: APR. 22/09 |
|   | CHECKED:                          | DATE:            |
|   | SCALE: 1:1                        | SHEET 2 OF 2     |
| D | DRAWING NUMBER                    | ISSUE            |

346-ENG-MASTER