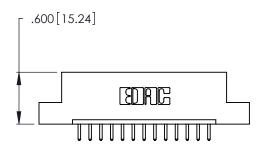

THIS IS A C.A.D. GENERATED DRAWING DO NOT MAKE MANUAL REVISIONS TO MASTER.

| 346/396 SERIES CARD EDGE CONNECTOR |
|------------------------------------|
| PART NUMBER: 346-013-520-102       |

**EDAC INC** TORONTO, ONTARIO CANADA