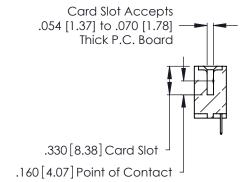

THIS IS A C.A.D. GENERATED DRAWING DO NOT MAKE MANUAL REVISIONS TO MASTER.

ISSUE NUMBER

ORIGINAL

1

**Contact Code 555** 

Contact Code 556

**Contact Code 558** 

**Contact Code 559** 

**Contact Code 560** 

INSULATOR MATERIAL: THERMOPLASTIC POLYESTER, UL 94V-0 CONTACT MATERIAL; COPPER, NICKEL, TIN ALLOY CA-725 CONTACT PLATING: GOLD ON THE MATING AREA, TIN-LEAD

ON THE CONTACT TAILS, NICKEL UNDERPLATE