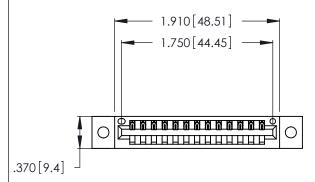

<u>Contact Dimensions:</u>
520-P.C. Tail .030x.018 (0.76x0.46) - Tail LG. = .175 (4.45) .125 (3.18) Contact Spacing x .250 (6.35) Row Spacing

- INSULATOR MATERIAL: THERMOPLASTIC POLYESTER, UL 94V-0 CONTACT MATERIAL; COPPER, NICKEL, TIN\_ALLOY CA-725
- CONTACT PLATING: GOLD ON THE MATING AREA, TIN-LEAD ON THE CONTACT TAILS, NICKEL UNDERPLATE

THIS IS A C.A.D. GENERATED DRAWING DO NOT MAKE MANUAL REVISIONS TO MASTER.

| 346/396 SERIES CARD EDGE CONNECTOR |
|------------------------------------|
| PART NUMBER: 346-013-520-102       |

**EDAC INC** TORONTO, ONTARIO CANADA