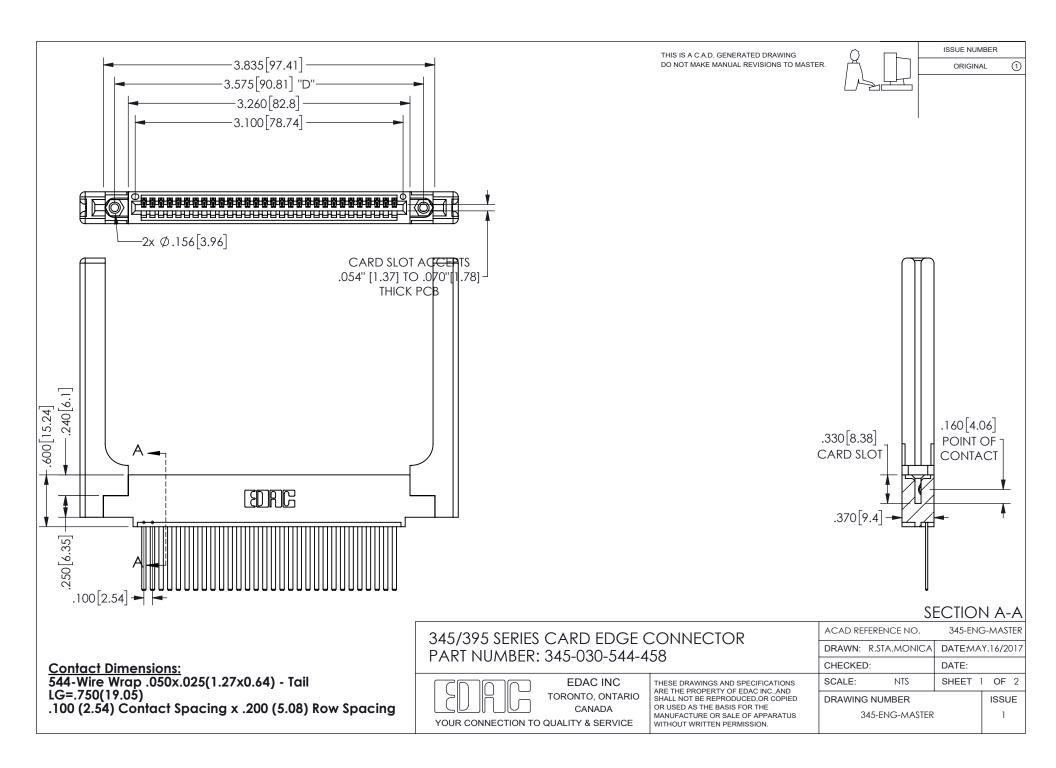

ISSUE NUMBER ORIGINAL

1









**Contact Code 558** 

Contact Code 559

Contact Code 560

INSULATOR MATERIAL: THERMOPLASTIC POLYESTER, UL 94V-0 DAP MATERIAL AVAILABLE UPON REQUEST

CONTACT MATERIAL; COPPER ALLOY

CONTACT PLATING: GOLD ON THE MATING AREA, TIN PLATING ON THE CONTACT TAILS, NICKEL UNDERPLATE

## 345/395 SERIES CARD EDGE CONNECTOR CONTACT CODE 555,556,558,559,560 DIMENSIONS

YOUR CONNECTION TO QUALITY & SERVICE

**EDAC INC** TORONTO, ONTARIO CANADA

THESE DRAWINGS AND SPECIFICATIONS ARE THE PROPERTY OF EDAC INC.,AND SHALL NOT BE REPRODUCED, OR COPIED OR USED AS THE BASIS FOR THE MANUFACTURE OR SALE OF APPARATUS WITHOUT WRITTEN PERMISSION.

| ACAD REFERENCE NO.  | 345-ENG-MASTER   |
|---------------------|------------------|
| DRAWN: R.STA.MONICA | DATE:MAY.16/2017 |
| C