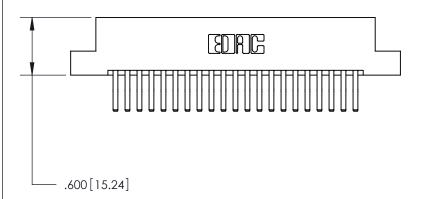

846/896 SERIES HIGH TEMP CARD EDGE CONNECTOR PART NUMBER: 896-042-560-208

YOUR CONNECTION TO QUALITY & SERVICE

**EDAC INC** TORONTO, ONTARIO CANADA

THESE DRAWINGS AND SPECIFICATIONS ARE THE PROPERTY OF EDAC INC.,AND SHALL NOT BE REPRODUCED, OR COPIED OR USED AS THE BASIS FOR THE MANUFACTURE OR SALE OF APPARATUS WITHOUT WRITTEN PERMISSION.

<u>Contact Dimensions:</u> 560-Extender Board Bend (Code 523 Contacts) See Sheet 2 for Contact Code 555, 556, 558, 559, 560 Dimensions -3.435 [87.25] --3.170 80.52 2.910 [73.91] 2.750 [69.85]

- .370[9.4]