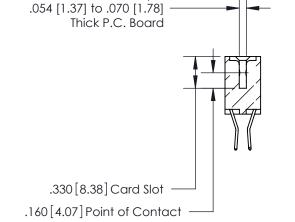

## 846/896 SERIES HIGH TEMP CARD EDGE CONNECTOR CONTACT CODE 555,556,558,559,560 DIMENSIONS

.150 [3.81]

YOUR CONNECTION TO QUALITY & SERVICE

**Contact Code 559** 

**EDAC INC** TORONTO, ONTARIO CANADA

THESE DRAWINGS AND SPECIFICATIONS ARE THE PROPERTY OF EDAC INC.,AND SHALL NOT BE REPRODUCED, OR COPIED OR USED AS THE BASIS FOR THE MANUFACTURE OR SALE OF APPARATUS WITHOUT WRITTEN PERMISSION.

Card Slot Accepts

INSULATOR MATERIAL: THERMOPLASTIC POLYESTER, UL 94V-0 CONTACT MATERIAL; COPPER, NICKEL, TIN ALLOY CA-725

CONTACT PLATING: GOLD ON THE MATING AREA, TIN-LEAD ON THE CONTACT TAILS, NICKEL UNDERPLATE