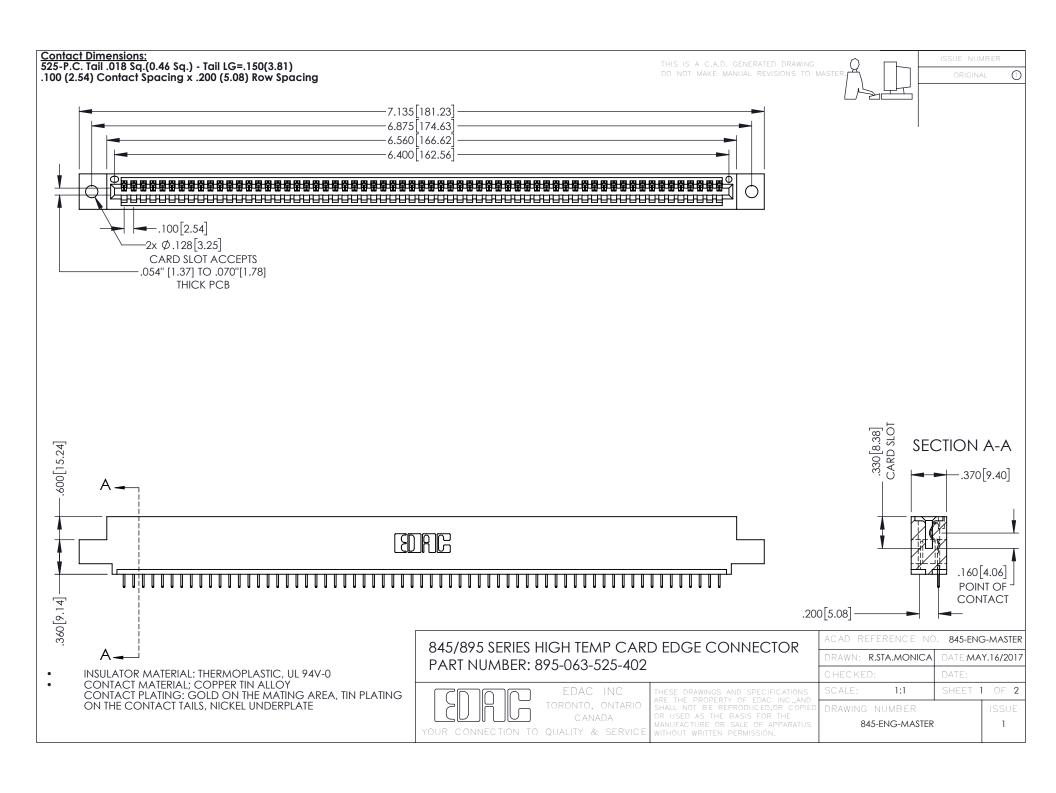

## 845/895 SERIES HIGH TEMP CARD EDGE CONNECTOR CONTACT CODE 555,556,558,559,560 DIMENSIONS

YOUR CONNECTION TO QUALITY & SERVICE

|   | ACAD REFERENCE NO. 845-ENG-MASTER |                  |
|---|-----------------------------------|------------------|
|   | DRAWN: R.STA.MONICA               | DATE:MAY.16/2017 |
|   | CHECKED:                          | DATE:            |
|   | SCALE: 1:1                        | SHEET 2 OF 2     |
| D | DRAWING NUMBER                    | ISSUE            |