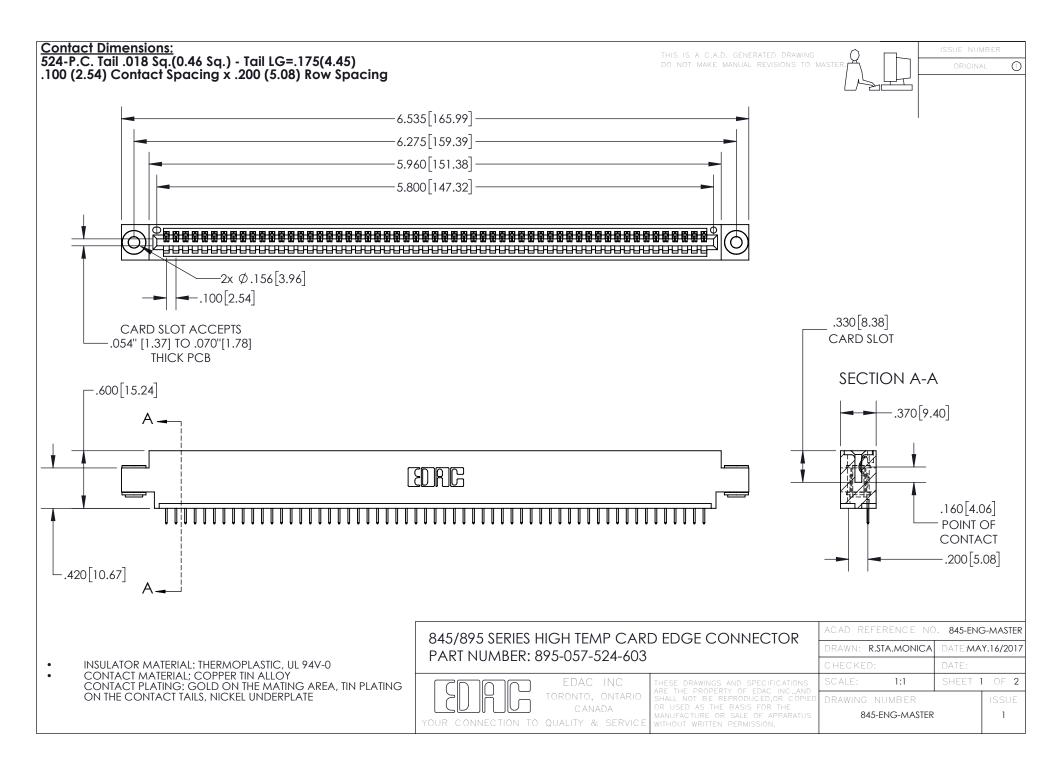

INSULATOR MATERIAL: THERMOPLASTIC POLYESTER, UL 94V-0 DAP MATERIAL AVAILABLE UPON REQUEST

**Contact Code 558** 

CONTACT MATERIAL; COPPER ALLOY CONTACT PLATING: GOLD ON THE MATING AREA, TIN PLATING ON THE CONTACT TAILS, NICKEL UNDERPLATE

## 845/895 SERIES HIGH TEMP CARD EDGE CONNECTOR CONTACT CODE 555,556,558,559,560 DIMENSIONS

YOUR CONNECTION TO QUALITY & SERVICE

Contact Code 559

|   | ACAD REFERENCE NO. 845-ENG-MASTER |                  |  |
|---|-----------------------------------|------------------|--|
|   | DRAWN: R.STA.MONICA               | DATE:MAY.16/2017 |  |
|   | CHECKED:                          | DATE:            |  |
|   | SCALE: 1:1                        | SHEET 2 OF 2     |  |
| D | DRAWING NUMBER                    | ISSUE            |  |

Contact Code 560

845-ENG-MASTER