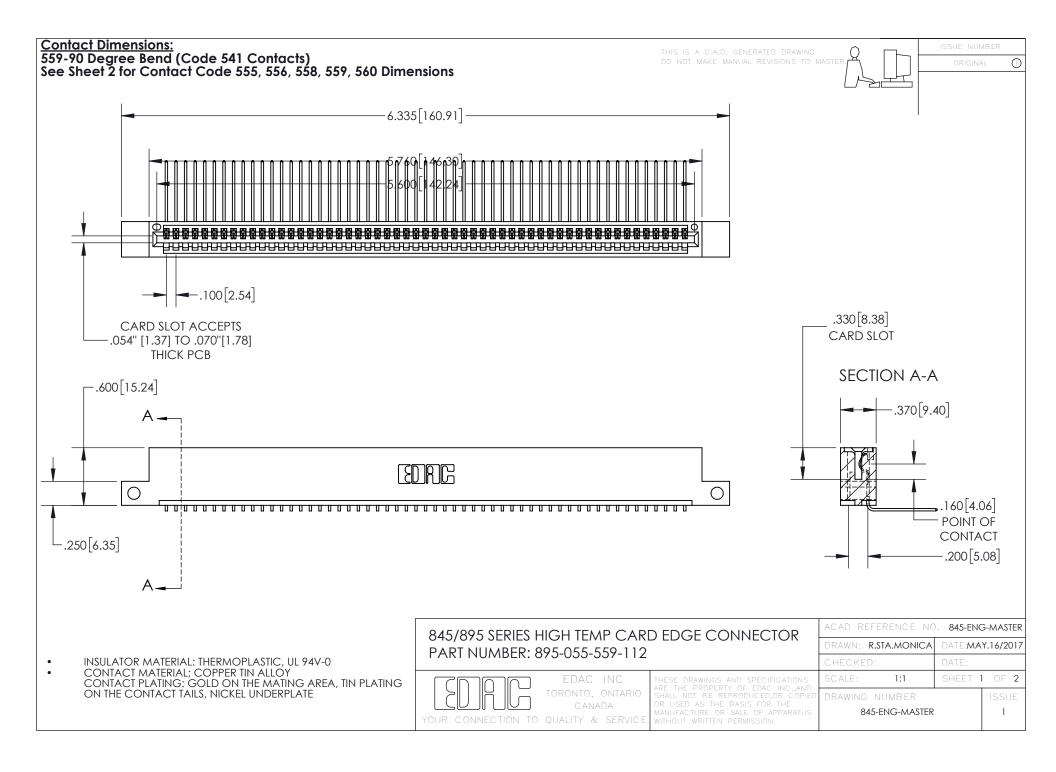

INSULATOR MATERIAL: THERMOPLASTIC POLYESTER, UL 94V-0 DAP MATERIAL AVAILABLE UPON REQUEST

**Contact Code 558** 

CONTACT MATERIAL; COPPER ALLOY CONTACT PLATING: GOLD ON THE MATING AREA, TIN PLATING ON THE CONTACT TAILS, NICKEL UNDERPLATE

## 845/895 SERIES HIGH TEMP CARD EDGE CONNECTOR CONTACT CODE 555,556,558,559,560 DIMENSIONS

YOUR CONNECTION TO QUALITY & SERVICE

Contact Code 559

|   | ACAD REFERENCE NO. 845-ENG-MASTER |                  |  |
|---|-----------------------------------|------------------|--|
|   | DRAWN: R.STA.MONICA               | DATE:MAY.16/2017 |  |
|   | CHECKED:                          | DATE:            |  |
|   | SCALE: 1:1                        | SHEET 2 OF 2     |  |
| D | DRAWING NUMBER                    | ISSUE            |  |

Contact Code 560