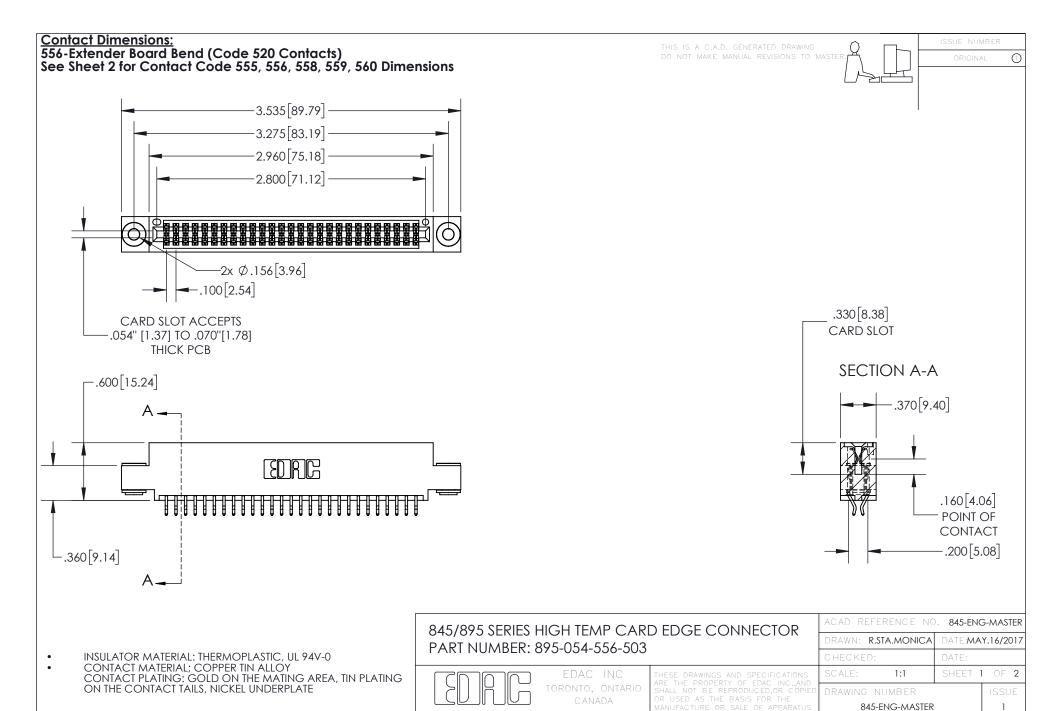

YOUR CONNECTION TO QUALITY & SERVICE

- INSULATOR MATERIAL: THERMOPLASTIC POLYESTER, UL 94V-0 DAP MATERIAL AVAILABLE UPON REQUEST
- CONTACT MATERIAL; COPPER ALLOY

CONTACT PLATING: GOLD ON THE MATING AREA, TIN PLATING ON THE CONTACT TAILS, NICKEL UNDERPLATE