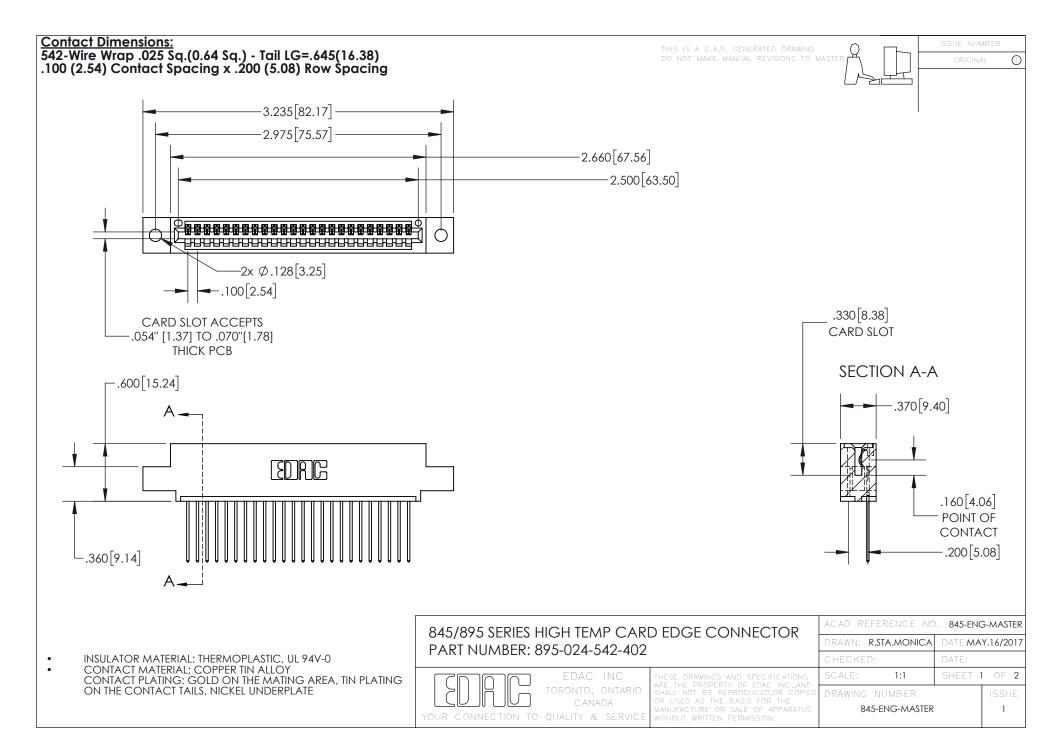

INSULATOR MATERIAL: THERMOPLASTIC POLYESTER, UL 94V-0 DAP MATERIAL AVAILABLE UPON REQUEST

**Contact Code 558** 

CONTACT MATERIAL; COPPER ALLOY CONTACT PLATING: GOLD ON THE MATING AREA, TIN PLATING ON THE CONTACT TAILS, NICKEL UNDERPLATE

## 845/895 SERIES HIGH TEMP CARD EDGE CONNECTOR CONTACT CODE 555,556,558,559,560 DIMENSIONS

YOUR CONNECTION TO QUALITY & SERVICE

Contact Code 559

|   | ACAD REFERENCE NO. 845-ENG-MASTER |                  |  |
|---|-----------------------------------|------------------|--|
|   | DRAWN: R.STA.MONICA               | DATE:MAY.16/2017 |  |
|   | CHECKED:                          | DATE:            |  |
|   | SCALE: 1:1                        | SHEET 2 OF 2     |  |
| D | DRAWING NUMBER                    | ISSUE            |  |

Contact Code 560

845-ENG-MASTER