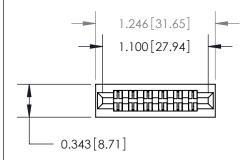

## **Contact Detail**

Extender Board Bend (Code 522 Contacts)

.156 [3.96] Contact Spacing x .200 [5.08] Row Spacing

**See Accompanying Page for:** 

**Contact Bend Details** 

**SECTION A-A** 

.095 [2.41] Point of Contact (Measured from bottom of Card Slot) Card Slot Accepts .054 [1.37] to .070 [1.78] Thick P.C. Board