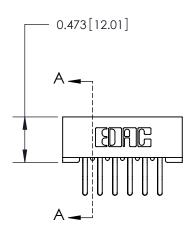

## **Mounting Option**

No Mounting Lugs

## **Contact Detail**

Extender Board Bend (Code 522 Contacts)

.156 [3.96] Contact Spacing x .200 [5.08] Row Spacing

**See Accompanying Page for:** 

**Contact Bend Details** 

**SECTION A-A** 

.095 [2.41] Point of Contact (Measured from bottom of Card Slot) Card Slot Accepts .054 [1.37] to .070 [1.78] Thick P.C. Board